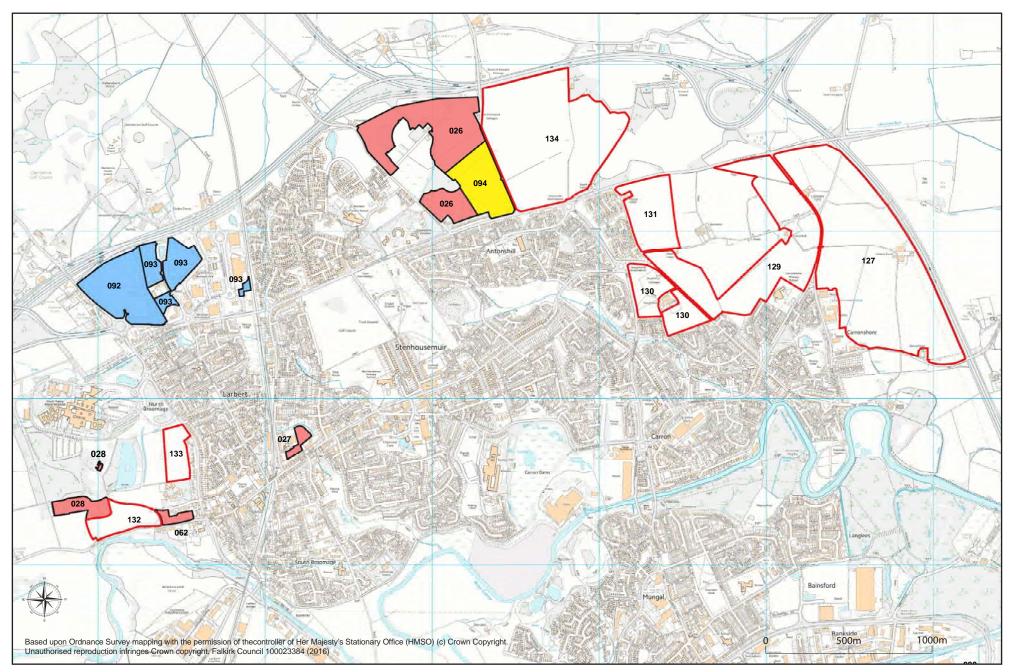

## Larbert and Stenhousemuir

## **Rural North**

| Ref No.                                      | LDP1<br>Ref. | Site                  | Site<br>Size<br>(ha) | Housing<br>Capacity<br>(Units) | Estimated<br>Output<br>2020-30 | MIR Status                          |  |
|----------------------------------------------|--------------|-----------------------|----------------------|--------------------------------|--------------------------------|-------------------------------------|--|
| Airth                                        |              |                       |                      |                                |                                |                                     |  |
| Housing                                      | g            |                       |                      |                                |                                |                                     |  |
| 039                                          | H52          | Castle View           | 11.1                 | 136                            | 72                             | Existing LDP1 Site Carried Forward. |  |
| 040                                          | H53          | Graham Terrace        | 1.3                  | 30                             | -                              | Existing LDP1 Site Carried Forward. |  |
| 041                                          | H54          | Airth Castle South    | 1.0                  | 15                             | -                              | Existing LDP1 Site Carried Forward. |  |
| 042                                          | H55          | The Glebe 1           | 0.9                  | 30                             | 40                             | Existing LDP1 Site Carried Forward. |  |
| 149                                          |              | The Glebe 2           | 3.6                  | 30                             | -                              | Non Preferred Site.                 |  |
| 150                                          |              | Eastfield 1           | 2.0                  | 50                             | -                              | Non Preferred Site.                 |  |
| 151                                          |              | Eastfield 2           | 19.5                 | 300                            | -                              | Non Preferred Site.                 |  |
| Mixed Use (Residential/Employment/Community) |              |                       |                      |                                |                                |                                     |  |
| 148                                          |              | Airth Mains Farm      | 15.4                 | 200                            | -                              | Non Preferred Site.                 |  |
| Letha                                        | m            |                       |                      |                                |                                |                                     |  |
| Housing                                      |              |                       |                      |                                |                                |                                     |  |
| 155                                          |              | Letham East           | 2.0                  | 40                             | -                              | Non Preferred Site.                 |  |
| Torwood                                      |              |                       |                      |                                |                                |                                     |  |
| Housing                                      |              |                       |                      |                                |                                |                                     |  |
| 043                                          | H56          | Former Torwood School | 0.7                  | 15                             | 15                             | Existing LDP1 Site Carried Forward. |  |
| 044                                          | H57          | McLaren Park          | 2.3                  | 10                             | 4                              | Existing LDP1 Site Carried Forward. |  |
| 154                                          |              | Castle Crescent       | 3.5                  | 50                             | -                              | Non Preferred Site.                 |  |
| Mixed Use (Residential/Employment/Community) |              |                       |                      |                                |                                |                                     |  |
| 152                                          |              | Blairs Farm           | 6.6                  | 70                             | -                              | Non Preferred Site.                 |  |
| Skinfla                                      | ats          |                       |                      |                                |                                |                                     |  |
| Housing                                      | g            |                       |                      |                                |                                |                                     |  |
| 165                                          |              | Newton Avenue South   | 3.4                  | 80                             | 80                             | Preferred New Site                  |  |
| 153                                          |              | Newton Avenue North   | 3.5                  | 80                             | -                              | Non Preferred Site.                 |  |
| 153                                          |              | Newton Avenue North   | 3.5                  | 80                             | -                              | Non Preferred Site.                 |  |