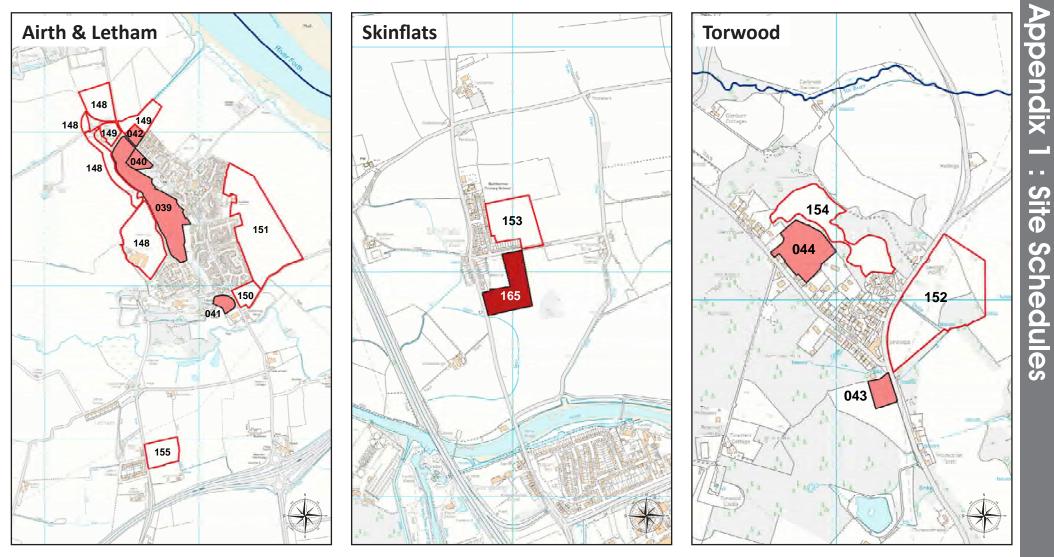

## **Rural North**

| Ref No.                                      | LDP1<br>Ref. | Site                  | Site<br>Size<br>(ha) | Housing<br>Capacity<br>(Units) | Estimated<br>Output<br>2020-30 | MIR Status                          |  |
|----------------------------------------------|--------------|-----------------------|----------------------|--------------------------------|--------------------------------|-------------------------------------|--|
| Airth                                        |              |                       |                      |                                |                                |                                     |  |
| Housing                                      | g            |                       |                      |                                |                                |                                     |  |
| 039                                          | H52          | Castle View           | 11.1                 | 136                            | 72                             | Existing LDP1 Site Carried Forward. |  |
| 040                                          | H53          | Graham Terrace        | 1.3                  | 30                             | -                              | Existing LDP1 Site Carried Forward. |  |
| 041                                          | H54          | Airth Castle South    | 1.0                  | 15                             | -                              | Existing LDP1 Site Carried Forward. |  |
| 042                                          | H55          | The Glebe 1           | 0.9                  | 30                             | 40                             | Existing LDP1 Site Carried Forward. |  |
| 149                                          |              | The Glebe 2           | 3.6                  | 30                             | -                              | Non Preferred Site.                 |  |
| 150                                          |              | Eastfield 1           | 2.0                  | 50                             | -                              | Non Preferred Site.                 |  |
| 151                                          |              | Eastfield 2           | 19.5                 | 300                            | -                              | Non Preferred Site.                 |  |
| Mixed Use (Residential/Employment/Community) |              |                       |                      |                                |                                |                                     |  |
| 148                                          |              | Airth Mains Farm      | 15.4                 | 200                            | -                              | Non Preferred Site.                 |  |
| Letha                                        | m            |                       |                      |                                |                                |                                     |  |
| Housing                                      |              |                       |                      |                                |                                |                                     |  |
| 155                                          |              | Letham East           | 2.0                  | 40                             | -                              | Non Preferred Site.                 |  |
| Torwood                                      |              |                       |                      |                                |                                |                                     |  |
| Housing                                      |              |                       |                      |                                |                                |                                     |  |
| 043                                          | H56          | Former Torwood School | 0.7                  | 15                             | 15                             | Existing LDP1 Site Carried Forward. |  |
| 044                                          | H57          | McLaren Park          | 2.3                  | 10                             | 4                              | Existing LDP1 Site Carried Forward. |  |
| 154                                          |              | Castle Crescent       | 3.5                  | 50                             | -                              | Non Preferred Site.                 |  |
| Mixed Use (Residential/Employment/Community) |              |                       |                      |                                |                                |                                     |  |
| 152                                          |              | Blairs Farm           | 6.6                  | 70                             | -                              | Non Preferred Site.                 |  |
| Skinfla                                      | ats          |                       |                      |                                |                                |                                     |  |
| Housing                                      | g            |                       |                      |                                |                                |                                     |  |
| 165                                          |              | Newton Avenue South   | 3.4                  | 80                             | 80                             | Preferred New Site                  |  |
| 153                                          |              | Newton Avenue North   | 3.5                  | 80                             | -                              | Non Preferred Site.                 |  |
| 153                                          |              | Newton Avenue North   | 3.5                  | 80                             | -                              | Non Preferred Site.                 |  |

## **Rural North**

Based upon Ordnance Survey mapping with the permission of thecontroller of Her Majesty's Stationary Office (HMSO) (c) Crown Copyright. Unauthorised reproduction infringes Crown copyright. Falkirk Council 100023384 (2016)