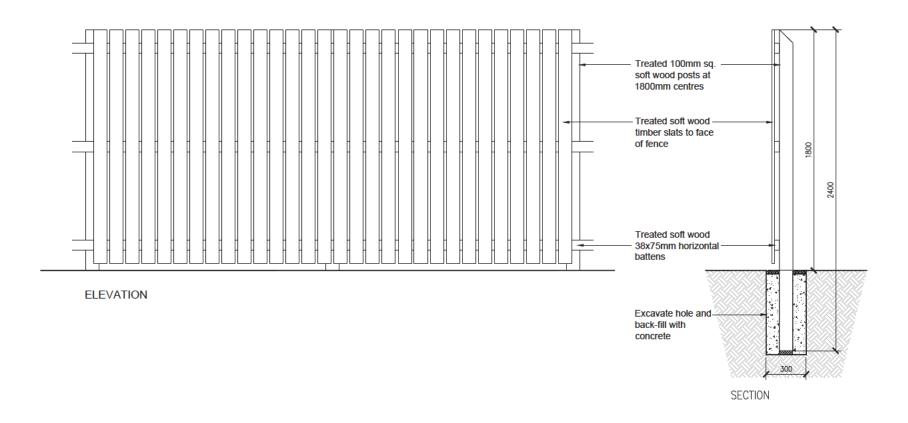

## THORNHILL ROAD ELEVATION

| Rev | Description | Date | By

NOTE: Refer reference number 15 on drawing
'896-PL2-02 Proposed Site Plan' for boundary fence locations

From: claire perperidis <claire.perperidis@covellmatthews.co.uk>