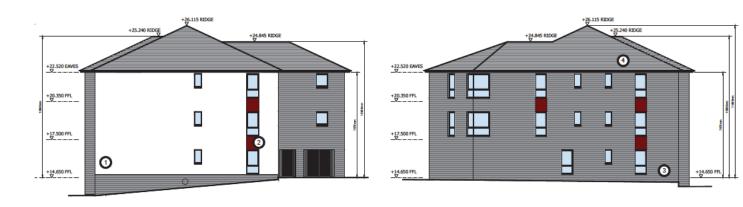

## **BLOCK A - SOUTH WEST**

## +22.175 RIDGE +23.655 EAVES +23.655 FAL +21.465 FFL +21.465 FFL

BLOCK A - NORTH WEST

**BLOCK A - SOUTH EAST** 

**BLOCK A - NORTH EAST** 

SMOOTH RENDER (WHITE)
ROCKPANEL WOODS CLADDING (CHERRY)
FACING BRICK (ANTHRACITE GREY)

PROPOSED MATERIALS:

2

3

4 CONCRETE TILE ROOF (ANTHRACTITE GREY)

5 PV PANELS FLUSH WITH ROOF TILES (SIZE & NO. TBC)
UPVC WINDOWS & DOORS (GREY FRAME EXTERNALLY)

UPVC GUTTERS & DOWNPIPES (BLACK)

GROUND

SECOND