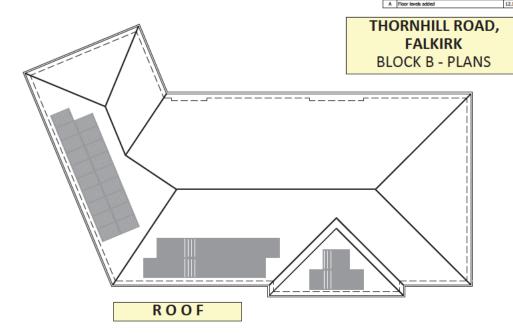

FIRST

ROOF

SECOND

THORNHILL ROAD, FALKIRK BLOCK A - PLANS

> THORNHILL ROAD, FALKIRK BLOCK A - ELEVATIONS