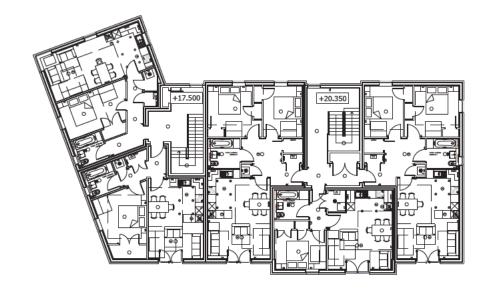

FIRST

ROOF

SECOND

THORNHILL ROAD, FALKIRK BLOCK A - PLANS

> THORNHILL ROAD, FALKIRK BLOCK A - ELEVATIONS

GROUND

SECOND

| Content                         | BLOCK B - PLAN | IS            |             |            | covallmathaus                    |
|---------------------------------|----------------|---------------|-------------|------------|----------------------------------|
| Client                          | -              |               |             |            | ARCHITECT                        |
| Project THORNHILL ROAD, FALKIRK |                |               |             |            | 6 Manor Place, Edinburgh, EHS 70 |
| Date                            | Nov 2020       | Drawing Scale | 1:100 @ A1, | 1200 @ A3  | www.covellmatheen.co.            |
| Paper size                      | A1             | Drawn by      | Client      | Checked HB |                                  |
| Project Co                      | de 896         | Drawing No.   | PL2-05      | Revision A | PLANNING                         |