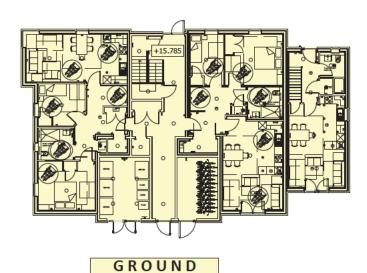

GROUND

SECOND

| Content                         | BLOCK B - PLAN | IS            |             |            | covallmathaus                    |
|---------------------------------|----------------|---------------|-------------|------------|----------------------------------|
| Client                          | -              |               |             |            | ARCHITECT                        |
| Project THORNHILL ROAD, FALKIRK |                |               |             |            | 6 Manor Place, Edinburgh, EHS 70 |
| Date                            | Nov 2020       | Drawing Scale | 1:100 @ A1, | 1200 @ A3  | www.covellmatheen.co.            |
| Paper size                      | A1             | Drawn by      | Client      | Checked HB |                                  |
| Project Co                      | de 896         | Drawing No.   | PL2-05      | Revision A | PLANNING                         |