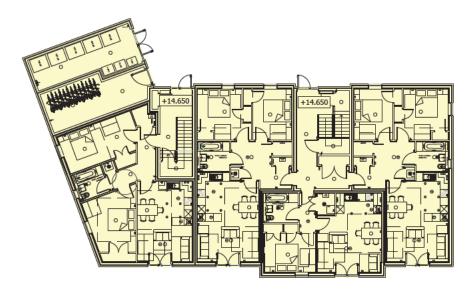

FIRST

ROOF

SECOND

THORNHILL ROAD, FALKIRK BLOCK A - PLANS

> THORNHILL ROAD, FALKIRK BLOCK A - ELEVATIONS

| Content                         | BLOCK B - PLAN | IS            |             |            | covallmathaus                    |
|---------------------------------|----------------|---------------|-------------|------------|----------------------------------|
| Client                          | -              |               |             |            | ARCHITECT                        |
| Project THORNHILL ROAD, FALKIRK |                |               |             |            | 6 Manor Place, Edinburgh, EHS 70 |
| Date                            | Nov 2020       | Drawing Scale | 1:100 @ A1, | 1200 @ A3  | www.covellmatheen.co.            |
| Paper size                      | A1             | Drawn by      | Client      | Checked HB |                                  |
| Project Co                      | de 896         | Drawing No.   | PL2-05      | Revision A | PLANNING                         |