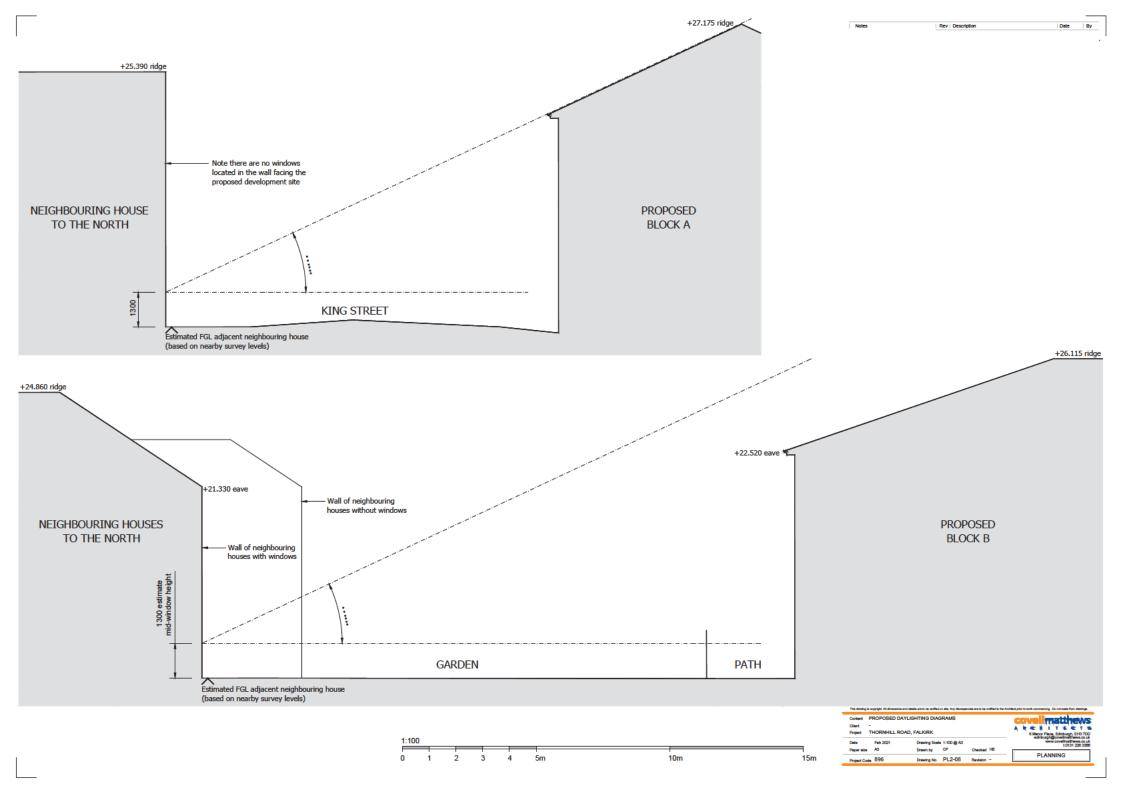

## THORNHILL ROAD ELEVATION

| Rev | Description | Date | By

NOTE: Refer reference number 15 on drawing
'896-PL2-02 Proposed Site Plan' for boundary fence locations

From: claire perperidis <claire.perperidis@covellmatthews.co.uk>