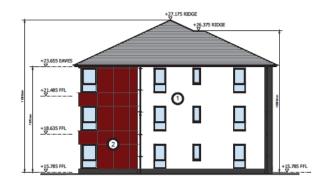

## **BLOCK A - SOUTH WEST**

## +22.175 RIDGE +23.655 EAVES +23.655 FAL +21.465 FFL +21.465 FFL

BLOCK A - NORTH WEST

**BLOCK A - SOUTH EAST** 

**BLOCK A - NORTH EAST** 

SMOOTH RENDER (WHITE)
ROCKPANEL WOODS CLADDING (CHERRY)
FACING BRICK (ANTHRACITE GREY)

PROPOSED MATERIALS:

2

3

4 CONCRETE TILE ROOF (ANTHRACTITE GREY)

5 PV PANELS FLUSH WITH ROOF TILES (SIZE & NO. TBC)
UPVC WINDOWS & DOORS (GREY FRAME EXTERNALLY)

UPVC GUTTERS & DOWNPIPES (BLACK)

GROUND

SECOND