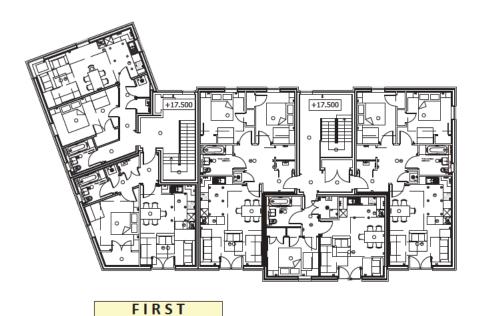

FIRST

ROOF

SECOND

THORNHILL ROAD, FALKIRK BLOCK A - PLANS

> THORNHILL ROAD, FALKIRK BLOCK A - ELEVATIONS

GROUND

SECOND

| Content                         | BLOCK B - PLAN | IS            |             |            | covallmathaus                    |
|---------------------------------|----------------|---------------|-------------|------------|----------------------------------|
| Client                          | -              |               |             |            | ARCHITECT                        |
| Project THORNHILL ROAD, FALKIRK |                |               |             |            | 6 Manor Place, Edinburgh, EHS 70 |
| Date                            | Nov 2020       | Drawing Scale | 1:100 @ A1, | 1200 @ A3  | www.covellmatheen.co.            |
| Paper size                      | A1             | Drawn by      | Client      | Checked HB |                                  |
| Project Co                      | de 896         | Drawing No.   | PL2-05      | Revision A | PLANNING                         |