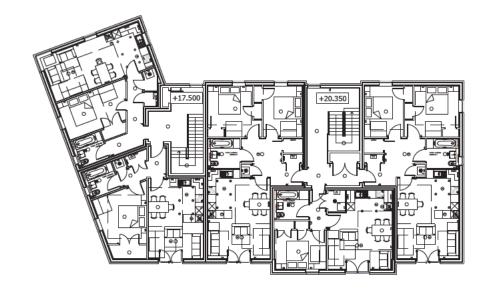

| Content                         | BLOCK B - PLAN | IS            |             |            | covallmathaus                    |
|---------------------------------|----------------|---------------|-------------|------------|----------------------------------|
| Client                          | -              |               |             |            | ARCHITECT                        |
| Project THORNHILL ROAD, FALKIRK |                |               |             |            | 6 Manor Place, Edinburgh, EHS 70 |
| Date                            | Nov 2020       | Drawing Scale | 1:100 @ A1, | 1200 @ A3  | www.covellmatheen.co.            |
| Paper size                      | A1             | Drawn by      | Client      | Checked HB |                                  |
| Project Co                      | de 896         | Drawing No.   | PL2-05      | Revision A | PLANNING                         |

GROUND

SECOND

| Content                         | BLOCK B - PLAN | IS            |             |            | covallmathaus                    |
|---------------------------------|----------------|---------------|-------------|------------|----------------------------------|
| Client                          | -              |               |             |            | ARCHITECT                        |
| Project THORNHILL ROAD, FALKIRK |                |               |             |            | 6 Manor Place, Edinburgh, EHS 70 |
| Date                            | Nov 2020       | Drawing Scale | 1:100 @ A1, | 1200 @ A3  | www.covellmatheen.co.            |
| Paper size                      | A1             | Drawn by      | Client      | Checked HB |                                  |
| Project Co                      | de 896         | Drawing No.   | PL2-05      | Revision A | PLANNING                         |