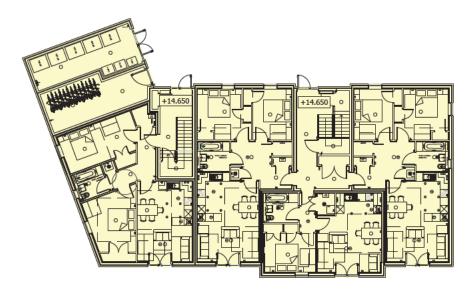

| Content                         | BLOCK B - PLAN | IS            |             |            | covallmathaus                    |
|---------------------------------|----------------|---------------|-------------|------------|----------------------------------|
| Client                          | -              |               |             |            | ARCHITECT                        |
| Project THORNHILL ROAD, FALKIRK |                |               |             |            | 6 Manor Place, Edinburgh, EHS 70 |
| Date                            | Nov 2020       | Drawing Scale | 1:100 @ A1, | 1200 @ A3  | www.covellmatheen.co.            |
| Paper size                      | A1             | Drawn by      | Client      | Checked HB |                                  |
| Project Co                      | de 896         | Drawing No.   | PL2-05      | Revision A | PLANNING                         |

GROUND

SECOND

| Content                         | BLOCK B - PLAN | IS            |             |            | covallmathaus                    |
|---------------------------------|----------------|---------------|-------------|------------|----------------------------------|
| Client                          | -              |               |             |            | ARCHITECT                        |
| Project THORNHILL ROAD, FALKIRK |                |               |             |            | 6 Manor Place, Edinburgh, EHS 70 |
| Date                            | Nov 2020       | Drawing Scale | 1:100 @ A1, | 1200 @ A3  | www.covellmatheen.co.            |
| Paper size                      | A1             | Drawn by      | Client      | Checked HB |                                  |
| Project Co                      | de 896         | Drawing No.   | PL2-05      | Revision A | PLANNING                         |