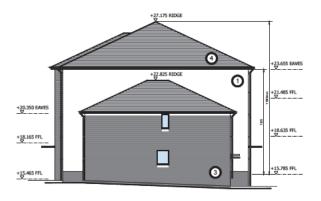

Content PROPOSED CONTEXTUAL ELEVATIONS

## THORNHILL ROAD ELEVATION

| Rev | Description | Date | By

NOTE: Refer reference number 15 on drawing
'896-PL2-02 Proposed Site Plan' for boundary fence locations

From: claire perperidis <claire.perperidis@covellmatthews.co.uk>