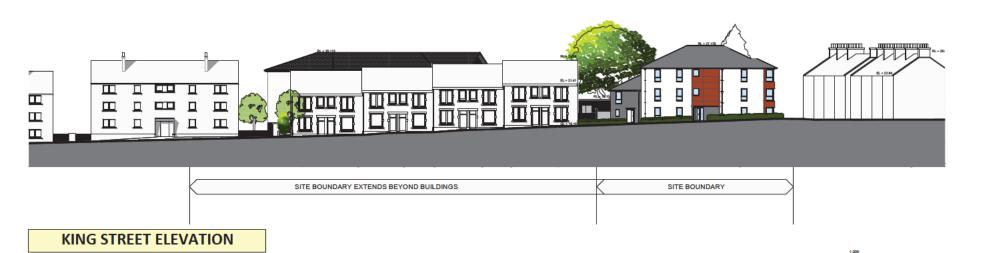

## THORNHILL ROAD ELEVATION

| Rev | Description | Date | By

NOTE: Refer reference number 15 on drawing
'896-PL2-02 Proposed Site Plan' for boundary fence locations

From: claire perperidis <claire.perperidis@covellmatthews.co.uk>