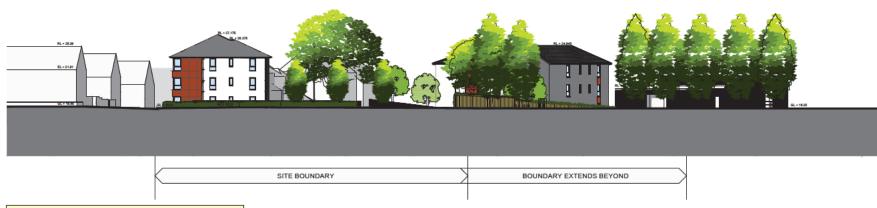

Content PROPOSED CONTEXTUAL ELEVATIONS

## THORNHILL ROAD ELEVATION

| Rev | Description | Date | By

NOTE: Refer reference number 15 on drawing
'896-PL2-02 Proposed Site Plan' for boundary fence locations

From: claire perperidis <claire.perperidis@covellmatthews.co.uk>