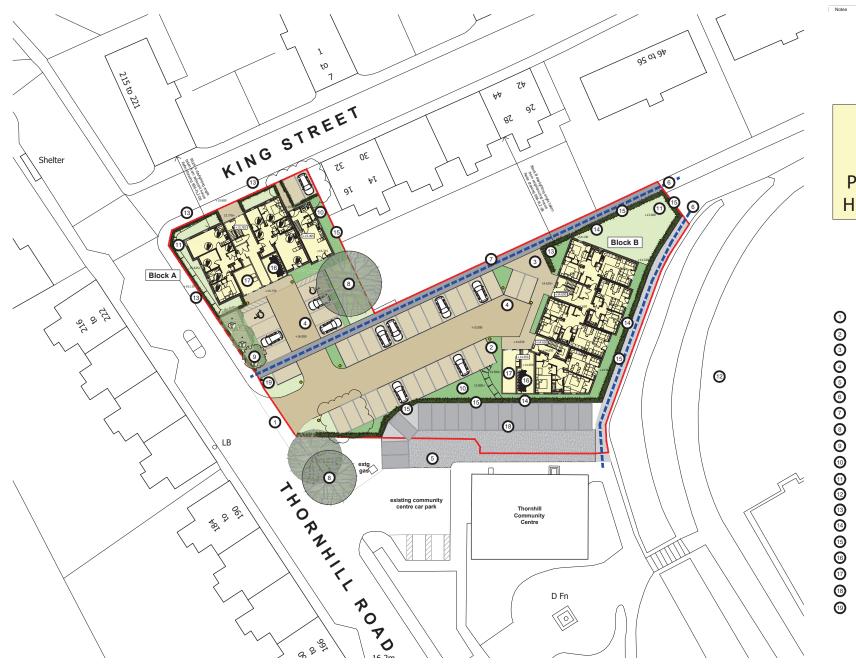

| 0                               | 5 1                         | 10m                                  | 20m                  |                                                                     | 30m                                                             |
|---------------------------------|-----------------------------|--------------------------------------|----------------------|---------------------------------------------------------------------|-----------------------------------------------------------------|
| This drawing is o               | copyright. All dimensions a | nd details are to be verified        | on site. Any discrep | ancies are to be notified to the                                    | Architect prior to work commencing. Do not acale from drawings. |
| Content F                       | nt PROPOSED SITE PLAN<br>-  |                                      |                      |                                                                     | covellmatthews                                                  |
| Client -                        |                             |                                      |                      |                                                                     | ARCHITECT                                                       |
| Project THORNHILL ROAD, FALKIRK |                             |                                      |                      | 6 Manor Place, Edinburgh, EH3 7DD<br>edinburgh@covellmatthews.co.uk |                                                                 |
| Date                            | Nov 2020                    | Drawing Scale 1:250 @ A1, 1:500 @ A3 |                      |                                                                     | www.covelimatitews.co.uk<br>1:0131 226 3360                     |
| Paper size                      | A1                          | Drawn by                             | Client               | Checked HB                                                          |                                                                 |
|                                 | 896                         | Drawing No.                          | PL2-02               | Revision C                                                          | PLANNING                                                        |

## THORNHILL ROAD, FALKIRK **PROPOSED AFFORDABLE** HOUSING DEVELOPMENT

Rev Description

C 4no. parking spaces added

в

Date Bv

12.02.2021 CP

02.07.2021 CP

A Internal floor levels & external spot levels added 12.11.2020 CP Notes added to legend to define areas as 'public' or 'private' where appropriate, blue decorative post to be retained & relocated & day-lighting diagram

## NOTES: PROPOSED SITE ENTRANCE LIGHTING BOLLARD HARD LANDSCAPING (PRIVATE) PERMEABLE PAVOIRS (PRIVATE)

TARMAC ROAD FINISH (PUBLIC) 2M WIDE WALKWAY - TARMAC (PUBLIC) PEDESTRIAN ROUTE TO BE MAINTAINED (PUBLIC) EXISTING TREE TO BE RETAINED PROPOSED NEW TREE PROPOSED SOFT LANDSCAPING (PRIVATE) PROPOSED GRASS AREA (PRIVATE) EXISTING GRASSED AREA 900MM HIGH HEDGING 1800MM HIGH BOUNDARY HEDGE - THORNY HEDGING 1800MM HIGH TIMBER BOUNDARY FENCE CYCLE STORE RECYCLING STORE

18 COMMUNITY CENTRE PARKING SPACES (PUBLIC)

EXISTING BLUE DECORATIVE POST RELOCATED