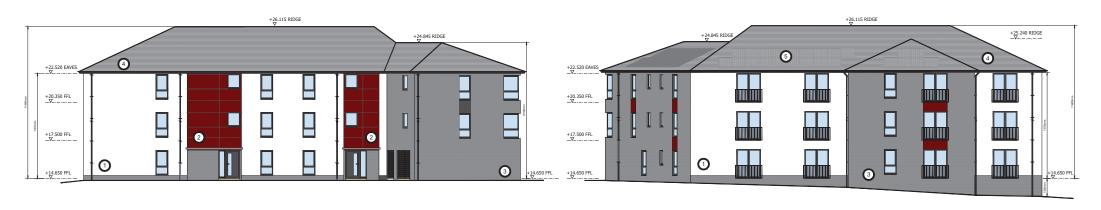

UPVC WINDOWS & DOORS (GREY FRAME EXTERNALLY)

UPVC GUTTERS & DOWNPIPES (BLACK)

> THORNHILL ROAD, FALKIRK BLOCK B - ELEVATIONS

**BLOCK B - NORTH WEST** 

**BLOCK B - SOUTH EAST** 

**BLOCK B - NORTH EAST** 

**BLOCK B - SOUTH WEST** 

PROPOSED MATERIALS:

1 SMOOTH RENDER (WHITE)

2 ROCKPANEL WOODS CLADDING (CHERRY)

FACING BRICK (ANTHRACITE GREY)

CONCRETE TILE ROOF (ANTHRACTITE GREY)

PV PANELS FLUSH WITH ROOF TILES (SIZE & NO. TBC)

UPVC WINDOWS & DOORS (GREY FRAME EXTERNALLY)

UPVC GUTTERS & DOWNPIPES (BLACK)

| Content    | BLOCK B - ELEY | VATIONS                                                               | covellmatthe |                    |          |
|------------|----------------|-----------------------------------------------------------------------|--------------|--------------------|----------|
| Client     | -              | A T E N I T & C 6 Manor Place, Edinburgh, EH edinburgh@covellmatthews |              |                    |          |
| Project    | THORNHILL RO   |                                                                       |              |                    |          |
| Date       | Nov 2020       | Drawing Scal                                                          | 1:200 @ A3   | www.covelinatilews |          |
| Paper size | - A1           | Drawn by                                                              | Client       | Checked HB         | 10101220 |