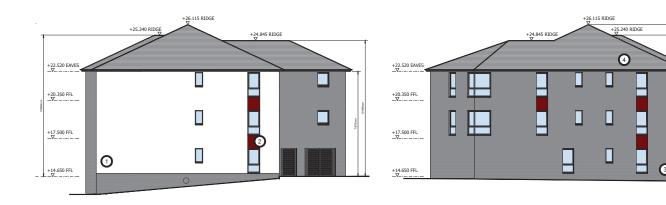

> THORNHILL ROAD, FALKIRK BLOCK A - ELEVATIONS

## **BLOCK A - SOUTH WEST**

## **BLOCK A - NORTH WEST**

**BLOCK A - NORTH EAST** 

PROPOSED MATERIALS:

SMOOTH RENDER (WHITE)

2 ROCKPANEL WOODS CLADDING (CHERRY)

3 FACING BRICK (ANTHRACITE GREY)

4 CONCRETE TILE ROOF (ANTHRACTITE GREY)

5 PV PANELS FLUSH WITH ROOF TILES (SIZE & NO. TBC)

UPVC WINDOWS & DOORS (GREY FRAME EXTERNALLY)

UPVC GUTTERS & DOWNPIPES (BLACK)

> THORNHILL ROAD, FALKIRK BLOCK B - ELEVATIONS

**BLOCK B - NORTH WEST** 

**BLOCK B - SOUTH EAST** 

**BLOCK B - NORTH EAST** 

**BLOCK B - SOUTH WEST** 