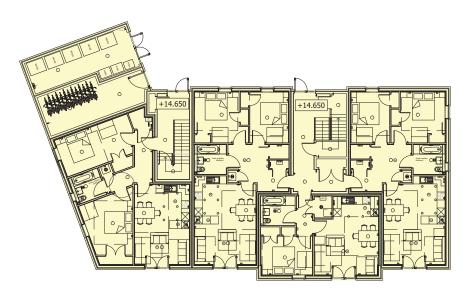

FIRST

ROOF

SECOND

> THORNHILL ROAD, FALKIRK BLOCK A - PLANS

GROUND

FIRST

SECOND

| Content    | BLOCK B - PLAI | Covellmatthew                        |        |            |                                                              |
|------------|----------------|--------------------------------------|--------|------------|--------------------------------------------------------------|
| Client     | -              |                                      |        |            |                                                              |
| Project    | THORNHILL RO   |                                      |        |            |                                                              |
| Date       | Nov 2020       | Drawing Scale 1:100 @ A1, 1:200 @ A3 |        |            | edinburgnigcoverimatinews<br>www.covelimatthews<br>±0131.226 |
| Paper size | A1             | Drawn by                             | Client | Checked HB | 1.0101220                                                    |