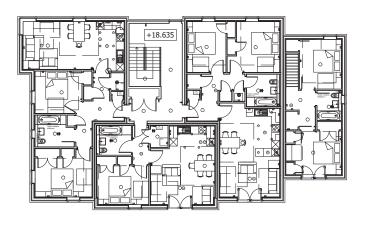

FIRST

ROOF

SECOND

> THORNHILL ROAD, FALKIRK BLOCK A - PLANS

GROUND

FIRST

SECOND

| Content    | BLOCK B - PLAI | Covellmatthew                        |        |            |                                                              |
|------------|----------------|--------------------------------------|--------|------------|--------------------------------------------------------------|
| Client     | -              |                                      |        |            |                                                              |
| Project    | THORNHILL RO   |                                      |        |            |                                                              |
| Date       | Nov 2020       | Drawing Scale 1:100 @ A1, 1:200 @ A3 |        |            | edinburgnigcoverimatinews<br>www.covelimatthews<br>±0131.226 |
| Paper size | A1             | Drawn by                             | Client | Checked HB | 1.0101220                                                    |