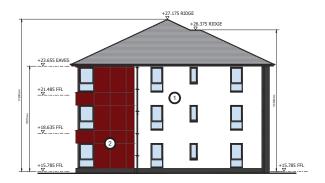

## **BLOCK A - SOUTH WEST**

## **BLOCK A - NORTH WEST**

**BLOCK A - NORTH EAST** 

PROPOSED MATERIALS:

SMOOTH RENDER (WHITE)

2 ROCKPANEL WOODS CLADDING (CHERRY)

3 FACING BRICK (ANTHRACITE GREY)

4 CONCRETE TILE ROOF (ANTHRACTITE GREY)

5 PV PANELS FLUSH WITH ROOF TILES (SIZE & NO. TBC)

UPVC WINDOWS & DOORS (GREY FRAME EXTERNALLY)

UPVC GUTTERS & DOWNPIPES (BLACK)

> THORNHILL ROAD, FALKIRK BLOCK B - ELEVATIONS

**BLOCK B - NORTH WEST** 

**BLOCK B - SOUTH EAST** 

**BLOCK B - NORTH EAST** 

**BLOCK B - SOUTH WEST** 