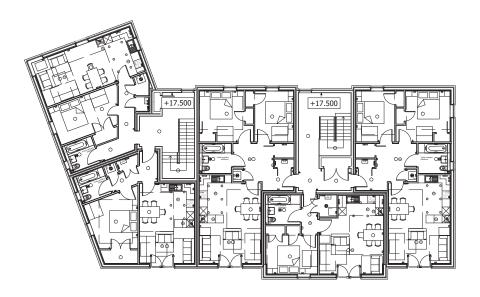

FIRST

ROOF

SECOND

> THORNHILL ROAD, FALKIRK BLOCK A - PLANS

GROUND

FIRST

SECOND

| Content    | BLOCK B - PLAI | Covellmatthew                        |        |            |                                                              |
|------------|----------------|--------------------------------------|--------|------------|--------------------------------------------------------------|
| Client     | -              |                                      |        |            |                                                              |
| Project    | THORNHILL RO   |                                      |        |            |                                                              |
| Date       | Nov 2020       | Drawing Scale 1:100 @ A1, 1:200 @ A3 |        |            | edinburgnigcoverimatinews<br>www.covelimatthews<br>±0131.226 |
| Paper size | A1             | Drawn by                             | Client | Checked HB | 1.0101220                                                    |