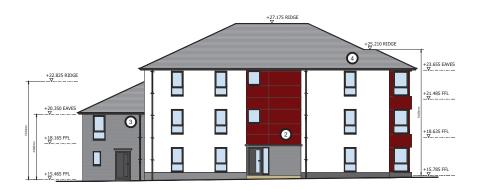

## 

**BLOCK A - SOUTH EAST** 

## **BLOCK A - NORTH WEST**

**BLOCK A - NORTH EAST** 

PROPOSED MATERIALS:

SMOOTH RENDER (WHITE)

2 ROCKPANEL WOODS CLADDING (CHERRY)

3 FACING BRICK (ANTHRACITE GREY)

4 CONCRETE TILE ROOF (ANTHRACTITE GREY)

5 PV PANELS FLUSH WITH ROOF TILES (SIZE & NO. TBC)

UPVC WINDOWS & DOORS (GREY FRAME EXTERNALLY)

UPVC GUTTERS & DOWNPIPES (BLACK)

> THORNHILL ROAD, FALKIRK BLOCK B - ELEVATIONS

**BLOCK B - NORTH WEST** 

**BLOCK B - SOUTH EAST** 

**BLOCK B - NORTH EAST** 

**BLOCK B - SOUTH WEST** 