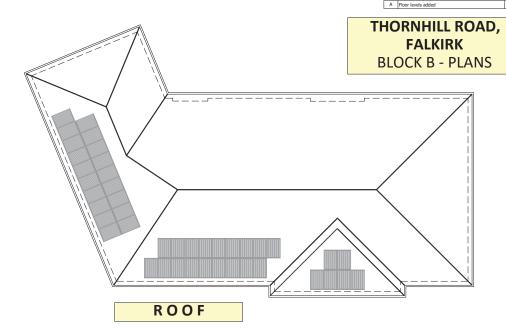

FIRST

ROOF

SECOND

> THORNHILL ROAD, FALKIRK BLOCK A - PLANS

GROUND

FIRST

SECOND

| Content    | BLOCK B - PLAI | Covellmatthew                        |        |            |                                                              |
|------------|----------------|--------------------------------------|--------|------------|--------------------------------------------------------------|
| Client     | -              |                                      |        |            |                                                              |
| Project    | THORNHILL RO   |                                      |        |            |                                                              |
| Date       | Nov 2020       | Drawing Scale 1:100 @ A1, 1:200 @ A3 |        |            | edinburgnigcoverimatinews<br>www.covelimatthews<br>±0131.226 |
| Paper size | A1             | Drawn by                             | Client | Checked HB | 1.0101220                                                    |