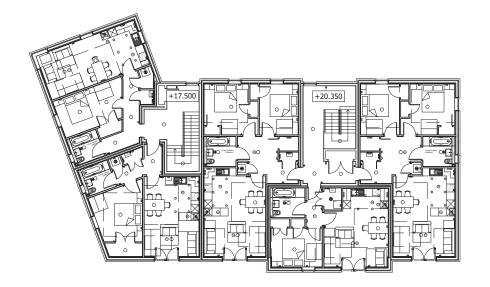

FIRST

ROOF

SECOND

> THORNHILL ROAD, FALKIRK BLOCK A - PLANS

GROUND

FIRST

SECOND

| Content    | BLOCK B - PLAI | Covellmatthew                        |        |            |                                                              |
|------------|----------------|--------------------------------------|--------|------------|--------------------------------------------------------------|
| Client     | -              |                                      |        |            |                                                              |
| Project    | THORNHILL RO   |                                      |        |            |                                                              |
| Date       | Nov 2020       | Drawing Scale 1:100 @ A1, 1:200 @ A3 |        |            | edinburgnigcoverimatinews<br>www.covelimatthews<br>±0131.226 |
| Paper size | A1             | Drawn by                             | Client | Checked HB | 1.0101220                                                    |