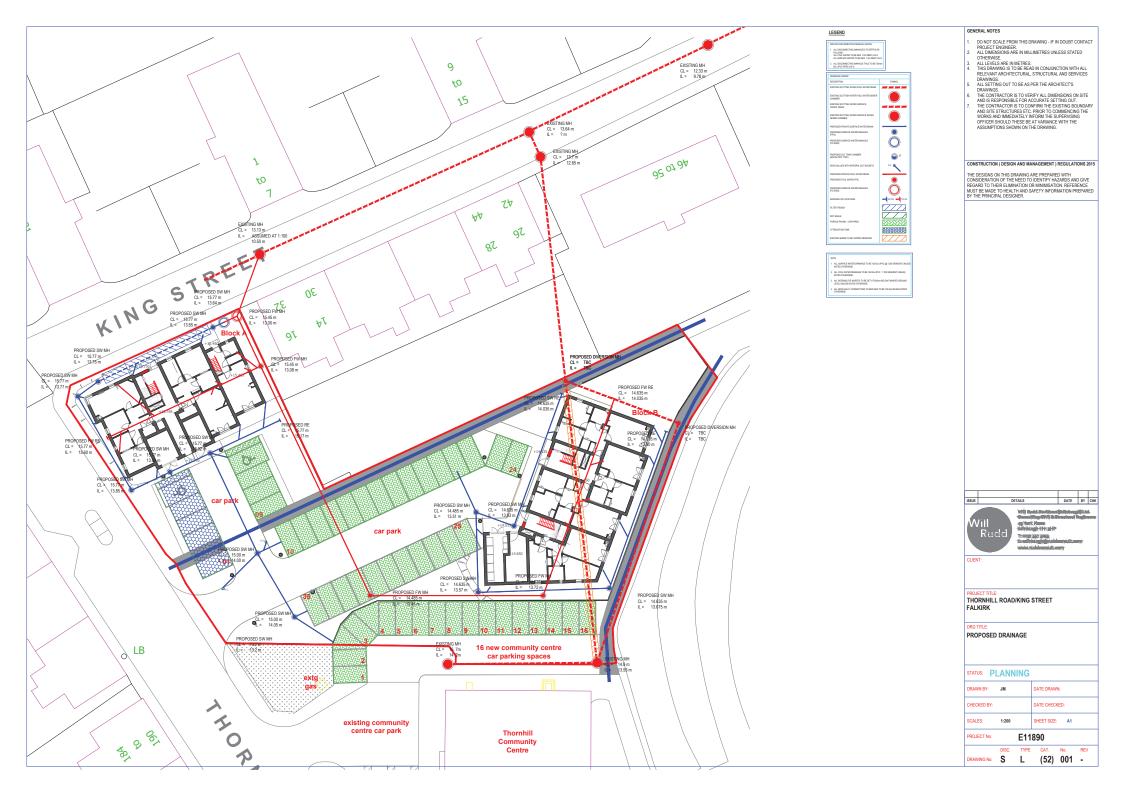

|
|------------|----------------|--------------------------------------|--------|------------|--------------------------------------------------------------|
| Client     | -              |                                      |        |            |                                                              |
| Project    | THORNHILL RO   |                                      |        |            |                                                              |
| Date       | Nov 2020       | Drawing Scale 1:100 @ A1, 1:200 @ A3 |        |            | edinburgnigcoverimatinews<br>www.covelimatthews<br>±0131.226 |
| Paper size | A1             | Drawn by                             | Client | Checked HB | 1.0101220                                                    |