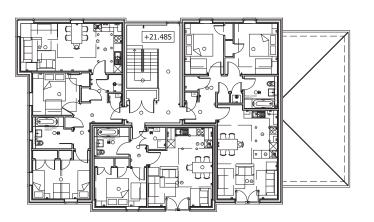

FIRST

ROOF

SECOND

> THORNHILL ROAD, FALKIRK BLOCK A - PLANS

GROUND

FIRST

SECOND

| Content    | BLOCK B - PLAI | Covellmatthew                        |        |            |                                                              |
|------------|----------------|--------------------------------------|--------|------------|--------------------------------------------------------------|
| Client     | -              |                                      |        |            |                                                              |
| Project    | THORNHILL RO   |                                      |        |            |                                                              |
| Date       | Nov 2020       | Drawing Scale 1:100 @ A1, 1:200 @ A3 |        |            | edinburgnigcoverimatinews<br>www.covelimatthews<br>±0131.226 |
| Paper size | A1             | Drawn by                             | Client | Checked HB | 1.0101220                                                    |