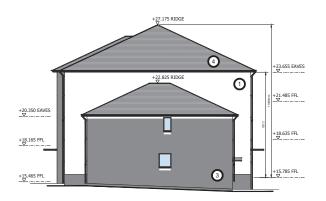

## **BLOCK A - NORTH WEST**

**BLOCK A - NORTH EAST** 

PROPOSED MATERIALS:

SMOOTH RENDER (WHITE)

2 ROCKPANEL WOODS CLADDING (CHERRY)

3 FACING BRICK (ANTHRACITE GREY)

4 CONCRETE TILE ROOF (ANTHRACTITE GREY)

5 PV PANELS FLUSH WITH ROOF TILES (SIZE & NO. TBC)

UPVC WINDOWS & DOORS (GREY FRAME EXTERNALLY)

UPVC GUTTERS & DOWNPIPES (BLACK)

> THORNHILL ROAD, FALKIRK BLOCK B - ELEVATIONS

**BLOCK B - NORTH WEST** 

**BLOCK B - SOUTH EAST** 

**BLOCK B - NORTH EAST** 

**BLOCK B - SOUTH WEST** 