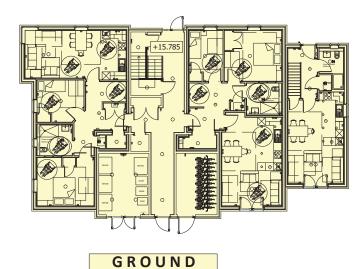

FIRST

ROOF

SECOND

> THORNHILL ROAD, FALKIRK BLOCK A - PLANS

GROUND

FIRST

SECOND

| Content    | BLOCK B - PLAI | Covellmatthew                        |        |            |                                                              |
|------------|----------------|--------------------------------------|--------|------------|--------------------------------------------------------------|
| Client     | -              |                                      |        |            |                                                              |
| Project    | THORNHILL RO   |                                      |        |            |                                                              |
| Date       | Nov 2020       | Drawing Scale 1:100 @ A1, 1:200 @ A3 |        |            | edinburgnigcoverimatinews<br>www.covelimatthews<br>±0131.226 |
| Paper size | A1             | Drawn by                             | Client | Checked HB | 1.0101220                                                    |