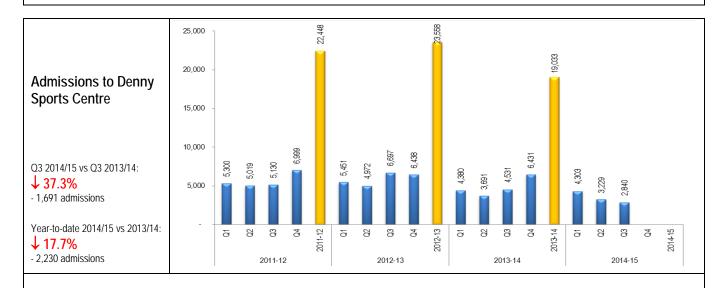

Contributes to total for: PI 8) Admissions to Neighbourhood Sports Centres

Contributes to total for: PI 8) Admissions to Neighbourhood Sports Centres

Contributes to total for: PI 9) Out of hours admissions to Community Use High Schools