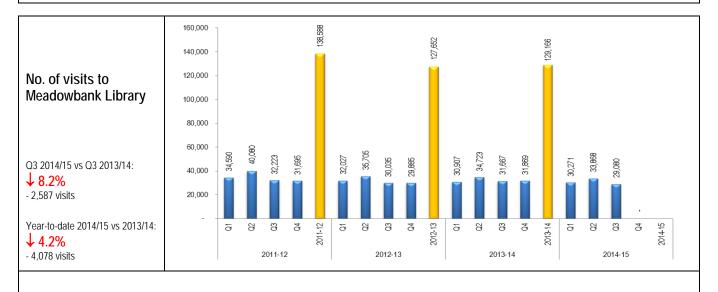

Contributes to total for: PI 20) No. of visits to libraries

Contributes to total for: PI 20) No. of visits to libraries

Contributes to total for: PI 20) No. of visits to libraries

Contributes to total for: PI 20) No. of visits to libraries