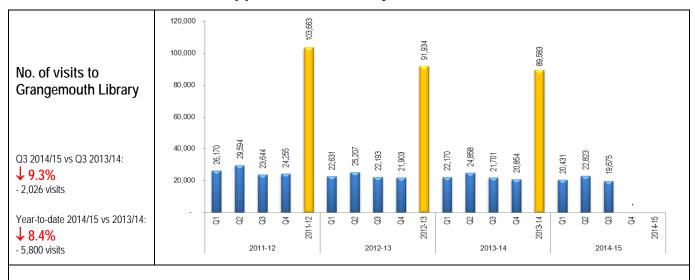

Contributes to total for: PI 20) No. of visits to libraries

Contributes to total for: PI 8) Admissions to Neighbourhood Sports Centres

Contributes to total for: PI 8) Admissions to Neighbourhood Sports Centres