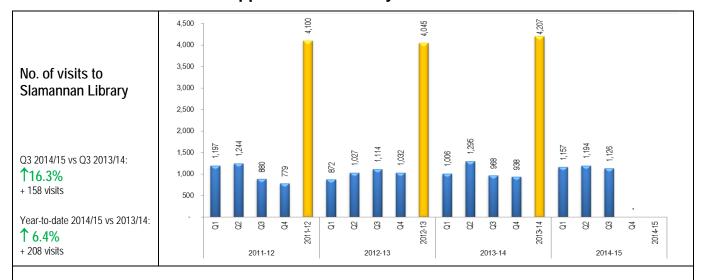

Contributes to total for: PI 20) No. of visits to libraries

Contributes to total for: PI 8) Admissions to Neighbourhood Sports Centres

Contributes to total for: PI 8) Admissions to Neighbourhood Sports Centres