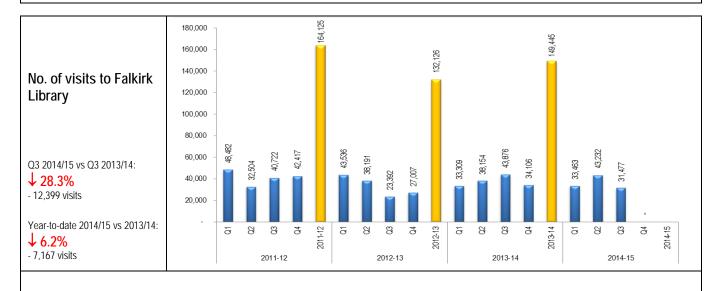

Contributes to total for: PI 20) No. of visits to libraries

Contributes to total for: PI 20) No. of visits to libraries

Contributes to total for: PI 20) No. of visits to libraries

Contributes to total for: PI 20) No. of visits to libraries