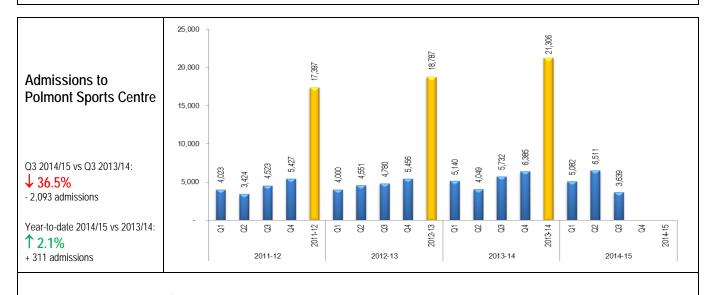

Contributes to total for: PI 8) Admissions to Neighbourhood Sports Centres

Contributes to total for: PI 8) Admissions to Neighbourhood Sports Centres

Contributes to total for: PI 8) Admissions to Neighbourhood Sports Centres

Contributes to total for: PI 8) Admissions to Neighbourhood Sports Centres

Contributes to total for: PI 8) Admissions to Neighbourhood Sports Centres

Contributes to total for: PI 9) Out of hours admissions to Community Use High Schools