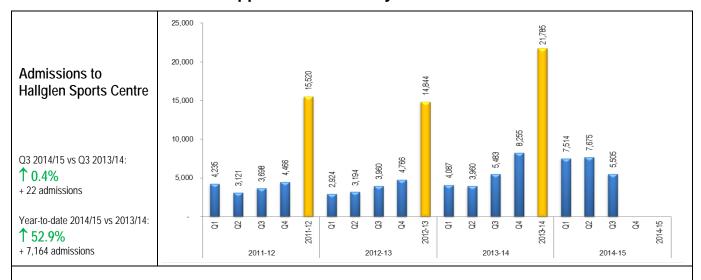

Contributes to total for: PI 20) No. of visits to libraries

Contributes to total for: PI 8) Admissions to Neighbourhood Sports Centres

Contributes to total for: PI 8) Admissions to Neighbourhood Sports Centres

Contributes to total for: PI 8) Admissions to Neighbourhood Sports Centres

Contributes to total for: PI 8) Admissions to Neighbourhood Sports Centres

Contributes to total for: PI 8) Admissions to Neighbourhood Sports Centres

Contributes to total for: PI 8) Admissions to Neighbourhood Sports Centres

Contributes to total for: PI 8) Admissions to Neighbourhood Sports Centres

Contributes to total for: PI 9) Out of hours admissions to Community Use High Schools