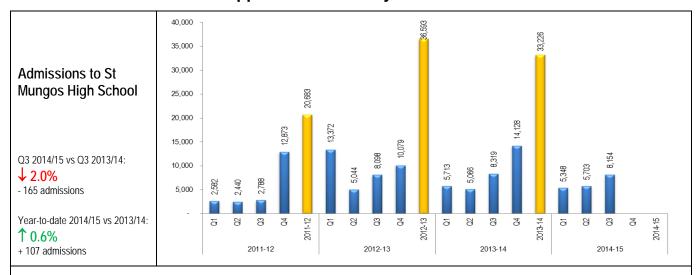

Contributes to total for: PI 8) Admissions to Neighbourhood Sports Centres

Contributes to total for: PI 8) Admissions to Neighbourhood Sports Centres

Contributes to total for: PI 9) Out of hours admissions to Community Use High Schools

Contributes to total for: PI 9) Out of hours admissions to Community Use High Schools

Contributes to total for: PI 9) Out of hours admissions to Community Use High Schools

Contributes to total for: PI 9) Out of hours admissions to Community Use High Schools