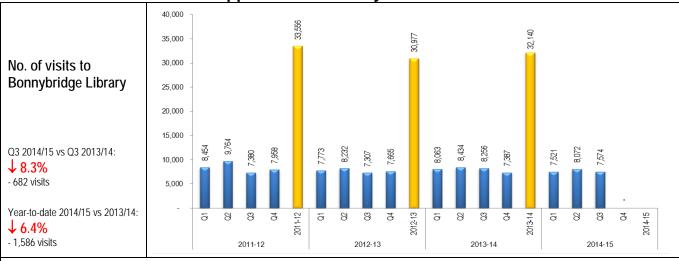

Contributes to total for: PI 20) No. of visits to libraries

Contributes to total for: PI 20) No. of visits to libraries

Contributes to total for: PI 20) No. of visits to libraries

Contributes to total for: PI 20) No. of visits to libraries