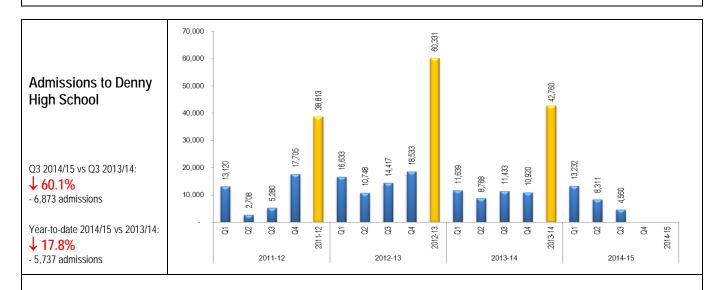

Contributes to total for: PI 9) Out of hours admissions to Community Use High Schools

Contributes to total for: PI 9) Out of hours admissions to Community Use High Schools

Contributes to total for: PI 9) Out of hours admissions to Community Use High Schools

Contributes to total for: PI 9) Out of hours admissions to Community Use High Schools

Contributes to total for: PI 9) Out of hours admissions to Community Use High Schools

This equates to 21,000 visitors to Muiravonside Country Park for 2014-15 Q3, calculated using the industry standard factor of an average of 2.4 occupants per vehicle.