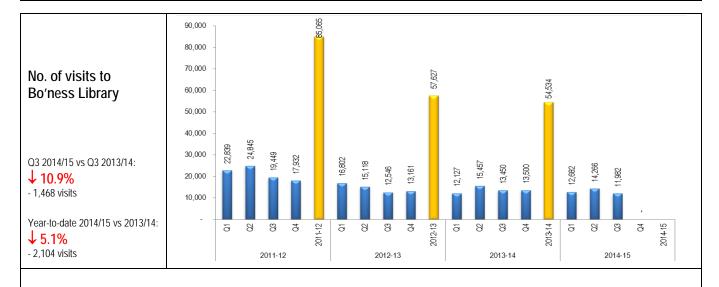

Contributes to total for: PI 20) No. of visits to libraries

Contributes to total for: PI 8) Admissions to Neighbourhood Sports Centres

Contributes to total for: PI 8) Admissions to Neighbourhood Sports Centres