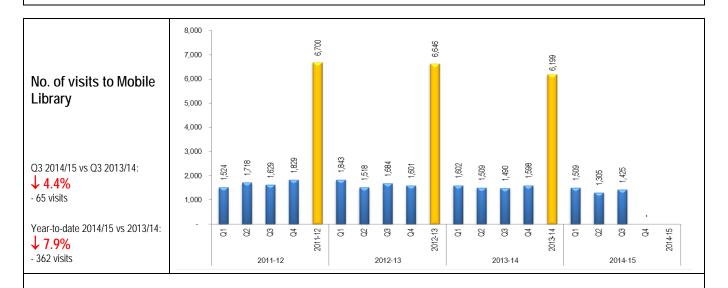

Contributes to total for: PI 20) No. of visits to libraries

Contributes to total for: PI 20) No. of visits to libraries

Contributes to total for: PI 20) No. of visits to libraries

Contributes to total for: PI 20) No. of visits to libraries