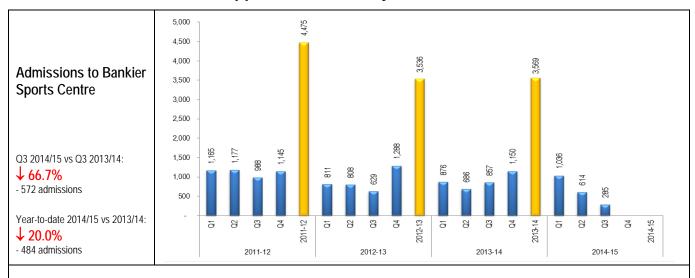

Contributes to total for: PI 20) No. of visits to libraries

Contributes to total for: PI 8) Admissions to Neighbourhood Sports Centres

Contributes to total for: PI 8) Admissions to Neighbourhood Sports Centres

Contributes to total for: PI 8) Admissions to Neighbourhood Sports Centres

Contributes to total for: PI 8) Admissions to Neighbourhood Sports Centres

Contributes to total for: PI 8) Admissions to Neighbourhood Sports Centres