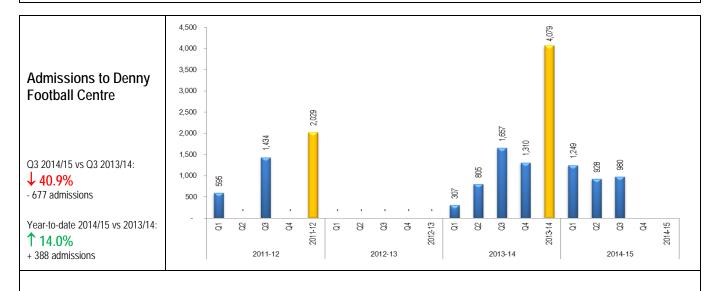

Contributes to total for: PI 8) Admissions to Neighbourhood Sports Centres

Contributes to total for: PI 8) Admissions to Neighbourhood Sports Centres

Contributes to total for: PI 8) Admissions to Neighbourhood Sports Centres

Contributes to total for: PI 8) Admissions to Neighbourhood Sports Centres

Contributes to total for: PI 8) Admissions to Neighbourhood Sports Centres

Contributes to total for: PI 9) Out of hours admissions to Community Use High Schools