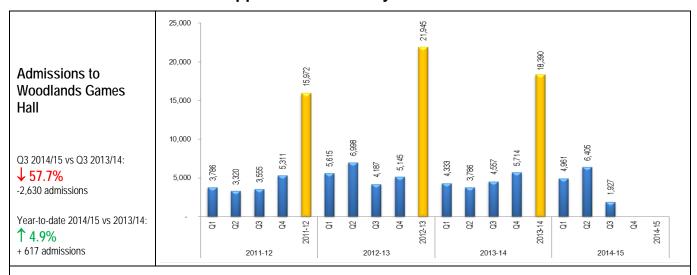

Contributes to total for: PI 8) Admissions to Neighbourhood Sports Centres

Contributes to total for: PI 8) Admissions to Neighbourhood Sports Centres

Contributes to total for: PI 8) Admissions to Neighbourhood Sports Centres

Contributes to total for: PI 8) Admissions to Neighbourhood Sports Centres

Contributes to total for: PI 8) Admissions to Neighbourhood Sports Centres

Contributes to total for: PI 9) Out of hours admissions to Community Use High Schools