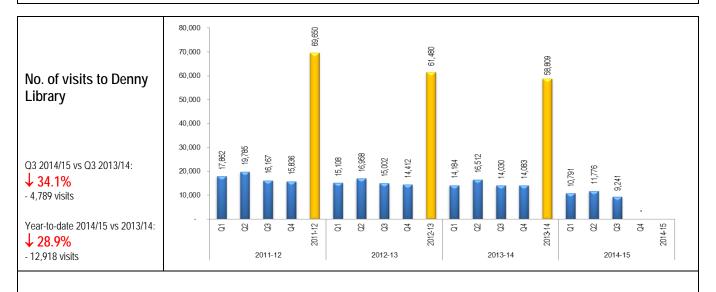

Contributes to total for: PI 20) No. of visits to libraries

Contributes to total for: PI 20) No. of visits to libraries

Contributes to total for: PI 20) No. of visits to libraries

Contributes to total for: PI 20) No. of visits to libraries