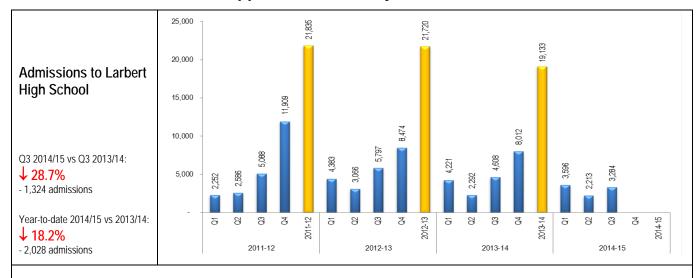

Contributes to total for: PI 9) Out of hours admissions to Community Use High Schools

Contributes to total for: PI 9) Out of hours admissions to Community Use High Schools

Contributes to total for: PI 9) Out of hours admissions to Community Use High Schools