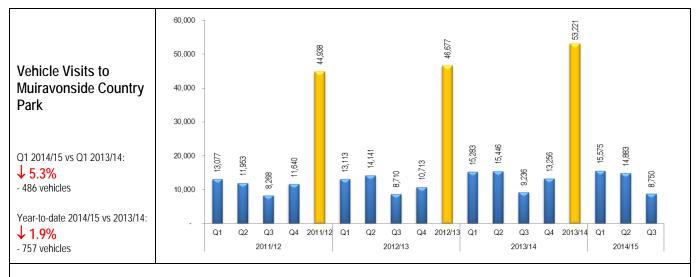

Contributes to total for: PI 9) Out of hours admissions to Community Use High Schools

Contributes to total for: PI 9) Out of hours admissions to Community Use High Schools

This equates to 21,000 visitors to Muiravonside Country Park for 2014-15 Q3, calculated using the industry standard factor of an average of 2.4 occupants per vehicle.