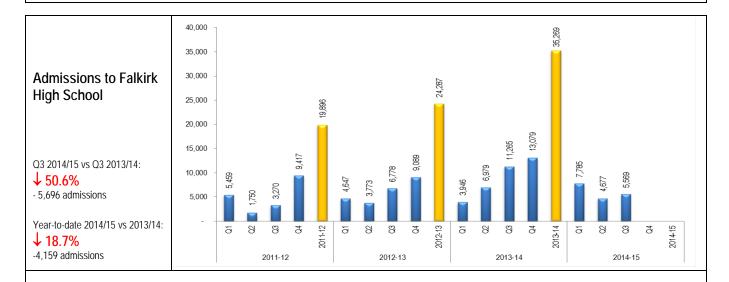

Contributes to total for: PI 9) Out of hours admissions to Community Use High Schools

Contributes to total for: PI 9) Out of hours admissions to Community Use High Schools

Contributes to total for: PI 9) Out of hours admissions to Community Use High Schools

Contributes to total for: PI 9) Out of hours admissions to Community Use High Schools

Contributes to total for: PI 9) Out of hours admissions to Community Use High Schools

This equates to 21,000 visitors to Muiravonside Country Park for 2014-15 Q3, calculated using the industry standard factor of an average of 2.4 occupants per vehicle.