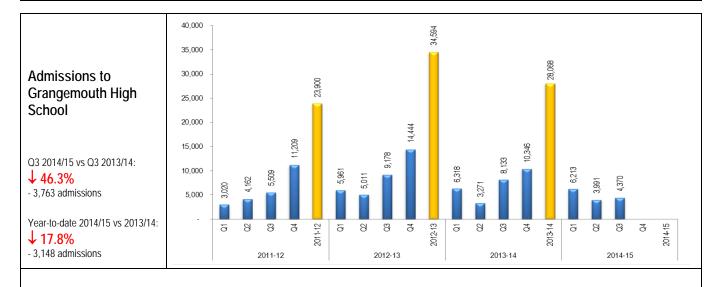

Contributes to total for: PI 8) Admissions to Neighbourhood Sports Centres

Contributes to total for: PI 8) Admissions to Neighbourhood Sports Centres

Contributes to total for: PI 9) Out of hours admissions to Community Use High Schools

Contributes to total for: PI 9) Out of hours admissions to Community Use High Schools

Contributes to total for: PI 9) Out of hours admissions to Community Use High Schools

Contributes to total for: PI 9) Out of hours admissions to Community Use High Schools