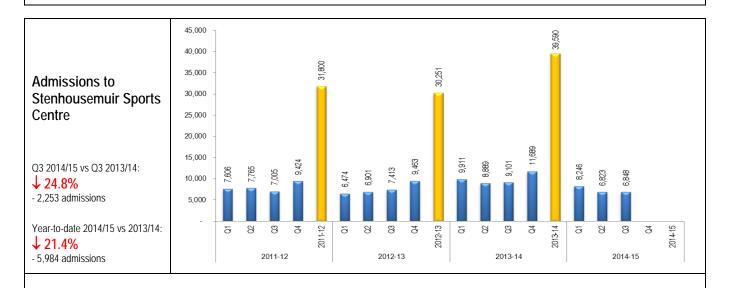

Contributes to total for: PI 8) Admissions to Neighbourhood Sports Centres

Contributes to total for: PI 8) Admissions to Neighbourhood Sports Centres

Contributes to total for: PI 8) Admissions to Neighbourhood Sports Centres

Contributes to total for: PI 8) Admissions to Neighbourhood Sports Centres

Contributes to total for: PI 8) Admissions to Neighbourhood Sports Centres

Contributes to total for: PI 9) Out of hours admissions to Community Use High Schools