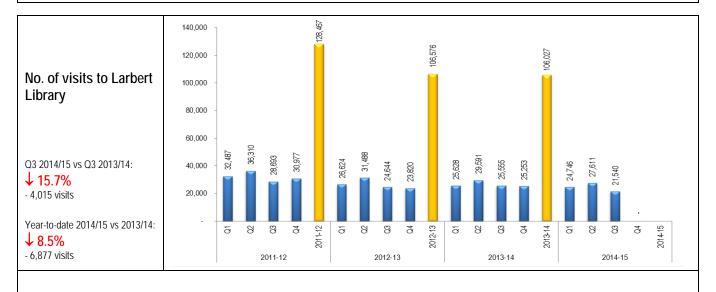

Contributes to total for: PI 20) No. of visits to libraries

Contributes to total for: PI 20) No. of visits to libraries

Contributes to total for: PI 20) No. of visits to libraries

Contributes to total for: PI 20) No. of visits to libraries