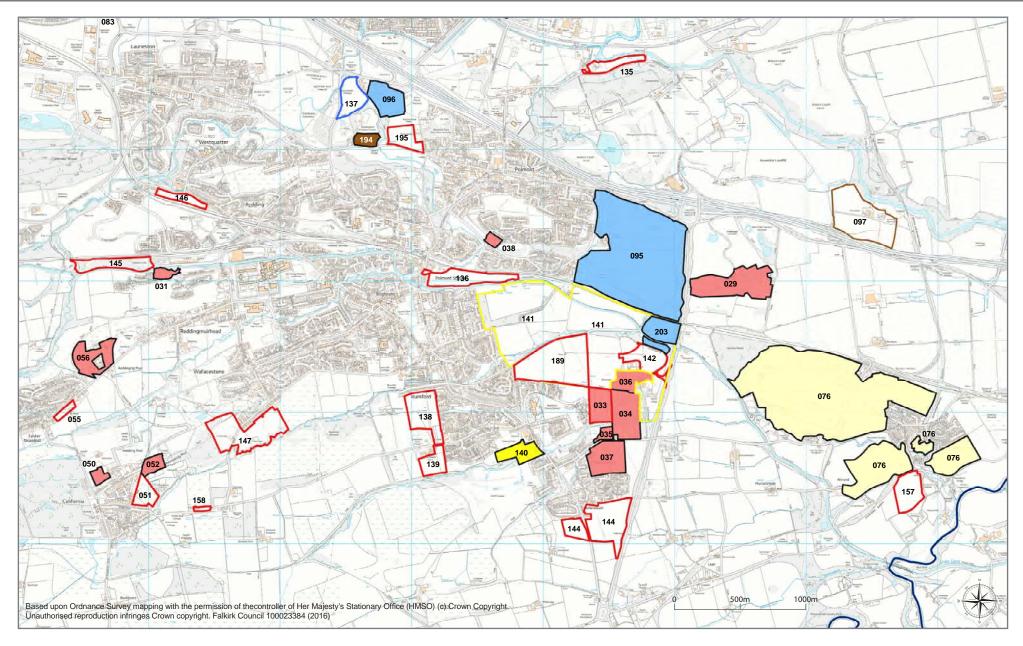

# **Bonnybridge and Banknock**

| Ref No.                                      | LDP1<br>Ref. | Site                       | Site<br>Size<br>(ha) | Housing Capacity (Units) | Estimated Output 2020-30 | MIR Status                                     |  |  |
|----------------------------------------------|--------------|----------------------------|----------------------|--------------------------|--------------------------|------------------------------------------------|--|--|
| Califo                                       | rnia         |                            | ()                   | (Cinco)                  |                          |                                                |  |  |
| Housing                                      |              |                            |                      |                          |                          |                                                |  |  |
| 050                                          | H63          | Cockmalane                 | 1.2                  | 33                       | -                        | Existing LDP1 Site Carried Forward.            |  |  |
| 052                                          | H65          | Church Road 2              | 1.9                  | 12                       | 4                        | Existing LDP1 Site Carried Forward.            |  |  |
| 051                                          | H64          | Church Road 1              | 2.9                  | 50                       | -                        | Existing LDP1 Site Proposed for De-allocation. |  |  |
| 158                                          |              | Waterstone Hill            | 0.4                  | 5                        | -                        | Non Preferred Site.                            |  |  |
| Maddistan / Pumford                          |              |                            |                      |                          |                          |                                                |  |  |
| Maddiston/Rumford Housing                    |              |                            |                      |                          |                          |                                                |  |  |
| 033                                          | H44          | Parkhall Farm 2            | 4.3                  | 40                       | -                        | Existing LDP1 Site Carried Forward.            |  |  |
| 034                                          | H45          | Parkhall Farm 3            | 7.7                  | 80                       | 30                       | Existing LDP1 Site Carried Forward.            |  |  |
| 035                                          | H46          | Parkhall Farm 4            | 1.1                  | 20                       | 20                       | Existing LDP1 Site Carried Forward.            |  |  |
| 036                                          | H47          | The Haining                | 3.6                  | 20                       | 20                       | Existing LDP1 Site Carried Forward.            |  |  |
| 037                                          | H48          | Toravon Farm               | 6.6                  | 120                      | 40                       | Existing LDP1 Site Carried Forward.            |  |  |
| 138                                          |              | Greenwells Farm North      | 7.3                  | 100                      | -                        | Non Preferred Site.                            |  |  |
| 139                                          |              | Greenwells Farm South      | 3.2                  | 50                       | -                        | Non Preferred Site.                            |  |  |
| 142                                          |              | Parkhall Farm North (East) | 4.9                  | 100                      | -                        | Non Preferred Site.                            |  |  |
| 189                                          |              | Parkhall Farm North (West) | 19.7                 | 250                      | -                        | Non Preferred Site.                            |  |  |
| 144                                          |              | Gillandersland             | 11.8                 | 350                      | -                        | Non Preferred Site.                            |  |  |
| Mixed Use (Residential/Employment/Community) |              |                            |                      |                          |                          |                                                |  |  |
| 140                                          | ED21         | Maddiston Fire Station     | 3.8                  | 70                       | 70                       | Preferred New Site.                            |  |  |
| 141                                          |              | Parkhall North             | 92.2                 | 1200                     | 500                      | Non Preferred Site.                            |  |  |
| Emplovi                                      | Employment   |                            |                      |                          |                          |                                                |  |  |

n/a

Existing LDP1 Site Carried Forward.

ED25

203

A801 Union Canal

5.3

n/a

| Ref No.                              | LDP1<br>Ref.                   | Site                      | Site<br>Size<br>(ha) | Housing Capacity (Units) | Estimated<br>Output<br>2020-30 | MIR Status                                                    |  |  |  |  |
|--------------------------------------|--------------------------------|---------------------------|----------------------|--------------------------|--------------------------------|---------------------------------------------------------------|--|--|--|--|
| Polmo                                | Polmont/Laurieston/Westquarter |                           |                      |                          |                                |                                                               |  |  |  |  |
| Housing                              |                                |                           |                      |                          |                                |                                                               |  |  |  |  |
| 029                                  | H51                            | Lathallan House           | 11.2                 | 48                       | 48                             | Existing LDP1 Site Carried Forward.                           |  |  |  |  |
| 038                                  | H50                            | Whyteside Hotel           | 0.8                  | 35                       | 20                             | Existing LDP1 Site Carried Forward.                           |  |  |  |  |
| 135                                  |                                | Milnholm Riding Centre    | 2.9                  | 10                       | -                              | Non Preferred Site.                                           |  |  |  |  |
| 136                                  |                                | Station Road              | 6.1                  | 125                      | -                              | Non Preferred Site.                                           |  |  |  |  |
| 195                                  |                                | Polmont Park              | 3.6                  | 53                       | -                              | Non Preferred Site.                                           |  |  |  |  |
| Employ                               | Employment                     |                           |                      |                          |                                |                                                               |  |  |  |  |
| 095                                  | ED23                           | Gilston                   | 54.4                 | n/a                      | n/a                            | Existing LDP1 Site Carried Forward.                           |  |  |  |  |
| 096                                  | ED24                           | Beancross                 | 5.5                  | n/a                      | n/a                            | Existing LDP1 Site Carried Forward.                           |  |  |  |  |
| 137                                  |                                | Grandsable Road           | 4.3                  | n/a                      | n/a                            | Allocation not required as distillery under construction.     |  |  |  |  |
| Waste N                              | /lanagem                       | nent                      |                      |                          |                                |                                                               |  |  |  |  |
| 97                                   | INF34                          | Avondale Waste Management | 14.4                 | n/a                      | n/a                            | Existing LDP1 Site Proposed for De-allocation.                |  |  |  |  |
| Cemete                               | ries                           |                           |                      |                          |                                |                                                               |  |  |  |  |
| 194                                  |                                | Weedingshall              | 1.7                  | n/a                      | n/a                            | Preferred Site for Cemetery Extension.                        |  |  |  |  |
| Shield                               | lhill                          |                           |                      |                          |                                |                                                               |  |  |  |  |
| Housing                              |                                |                           |                      |                          |                                |                                                               |  |  |  |  |
| 056                                  | H69                            | Hillcrest                 | 5.5                  | 30                       | -                              | Existing LDP1 Site Carried Forward.                           |  |  |  |  |
| 055                                  | H68                            | Reddingmuirhead Road      | 0.8                  | 10                       | -                              | Existing LDP1 Site Proposed for De-allocation.                |  |  |  |  |
| Wallacestone/Redding/Reddingmuirhead |                                |                           |                      |                          |                                |                                                               |  |  |  |  |
| Housing                              | <u> </u>                       |                           |                      |                          |                                |                                                               |  |  |  |  |
| 031                                  | H42                            | Redding Park              | 1.2                  | 25                       | 25                             | Existing LDP1 Site Carried Forward. Canalside Site Remaining. |  |  |  |  |
| 145                                  |                                | Redding Park North        | 4.9                  | 20                       | -                              | Non Preferred Site.                                           |  |  |  |  |
| 146                                  |                                | Redding Road              | 2.1                  | 50                       | -                              | Non Preferred Site.                                           |  |  |  |  |
| 147                                  |                                | Standrigg Road            | 10.5                 | 200                      | -                              | Non Preferred Site.                                           |  |  |  |  |