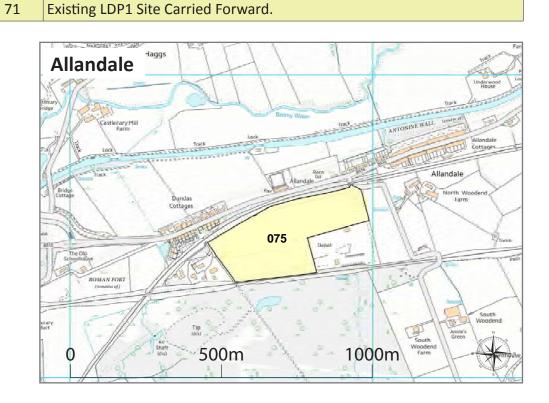

075

### **Braes and Rural South**

M13 Stein's Brickworks

| Ref No. | LDP1<br>Ref.                                           | Site                      | Site<br>Size<br>(ha) | Housing<br>Capacity<br>(Units) | Estimated<br>Output<br>2020-30 | MIR Status                          |  |  |  |
|---------|--------------------------------------------------------|---------------------------|----------------------|--------------------------------|--------------------------------|-------------------------------------|--|--|--|
| White   | Whitecross                                             |                           |                      |                                |                                |                                     |  |  |  |
| Mixed L | Mixed Use (Residential/Employment/Community)           |                           |                      |                                |                                |                                     |  |  |  |
| 076     | M14                                                    | Whitecross New Settlement | 88.6                 | 1500                           | 200                            | Existing LDP1 Site Carried Forward. |  |  |  |
| 157     |                                                        | South of B825             | 5.1                  | 70                             | -                              | Non Preferred Site.                 |  |  |  |
|         | Allandale Mixed Use (Residential/Employment/Community) |                           |                      |                                |                                |                                     |  |  |  |

8.9

71

| Ref No.              | LDP1<br>Ref. | Site                       | Site<br>Size<br>(ha) | Housing<br>Capacity<br>(Units) | Estimated<br>Output<br>2020-30 | MIR Status                                        |  |
|----------------------|--------------|----------------------------|----------------------|--------------------------------|--------------------------------|---------------------------------------------------|--|
| Avonb                | ridge        |                            |                      |                                |                                |                                                   |  |
| Housing              |              |                            |                      |                                |                                |                                                   |  |
| 049                  | H62          | Bridgend Road              | 2.8                  | 30                             |                                | Existing LDP1 Site Carried Forward.               |  |
| 045                  | H58          | Main Street/Slamannan Road | 1.7                  | 25                             | -                              | Existing LDP1 Site Proposed for De-allocation.    |  |
| 046                  | H59          | Slamannan Road 1           | 3.0                  | 60                             | -                              | Existing LDP1 Site Proposed for De-allocation.    |  |
| 047                  | H60          | Slamannan Road 2           | 0.9                  | 10                             | -                              | Existing LDP1 Site Proposed for De-allocation.    |  |
| 048                  | H61          | Bridgehill                 | 2.1                  | 15                             | -                              | Existing LDP1 Site Proposed for De-allocation.    |  |
| 156                  |              | Stevenson's Yard           | 1.6                  | 30                             | -                              | Non Preferred Site. <i>Note 1</i> .               |  |
| Limerigg Housing     |              |                            |                      |                                |                                |                                                   |  |
| 054                  | H67          | Slamannan Road 2           | 1.3                  | 50                             | -                              | Existing LDP1 Site Carried Forward.               |  |
| 053                  | H66          | Slamannan Road 1           | 6.5                  | 65                             | -                              | Existing LDP1 Site Proposed for De-allocation.    |  |
| Slamannan<br>Housing |              |                            |                      |                                |                                |                                                   |  |
| 058                  | H71          | Avonbridge Road            | 1.9                  | 10                             | 10                             | Existing LDP1 Site Carried Forward.               |  |
| 205                  | H70          | Main Street                | 4.2                  | 50                             | -                              | Existing LDP1 Site Carried Forward. <i>Note 2</i> |  |
| 059                  | H72          | The Rumlie                 | 1.6                  | 30                             | -                              | Existing LDP1 Site Proposed for De-allocation.    |  |
| 057                  | H70          | Hillend Farm               | 24.8                 | Unknown                        | -                              | Existing LDP1 Site Proposed for De-allocation.    |  |
| Stand                |              |                            |                      |                                |                                |                                                   |  |