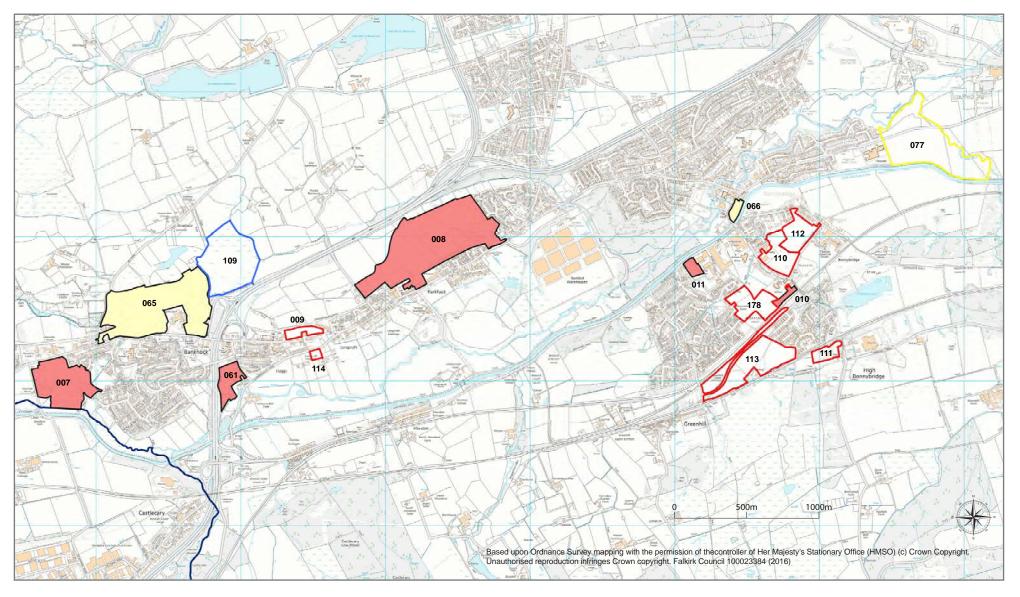

# **Bonnybridge and Banknock**

| Ref No.                                      | LDP1<br>Ref. | Site                       | Site<br>Size<br>(ha) | Housing Capacity (Units) | Estimated Output 2020-30 | MIR Status                                     |  |  |
|----------------------------------------------|--------------|----------------------------|----------------------|--------------------------|--------------------------|------------------------------------------------|--|--|
| Califo                                       | rnia         |                            | ()                   | (Cinco)                  |                          |                                                |  |  |
| Housing                                      |              |                            |                      |                          |                          |                                                |  |  |
| 050                                          | H63          | Cockmalane                 | 1.2                  | 33                       | -                        | Existing LDP1 Site Carried Forward.            |  |  |
| 052                                          | H65          | Church Road 2              | 1.9                  | 12                       | 4                        | Existing LDP1 Site Carried Forward.            |  |  |
| 051                                          | H64          | Church Road 1              | 2.9                  | 50                       | -                        | Existing LDP1 Site Proposed for De-allocation. |  |  |
| 158                                          |              | Waterstone Hill            | 0.4                  | 5                        | -                        | Non Preferred Site.                            |  |  |
| Maddistan / Pumford                          |              |                            |                      |                          |                          |                                                |  |  |
| Maddiston/Rumford Housing                    |              |                            |                      |                          |                          |                                                |  |  |
| 033                                          | H44          | Parkhall Farm 2            | 4.3                  | 40                       | -                        | Existing LDP1 Site Carried Forward.            |  |  |
| 034                                          | H45          | Parkhall Farm 3            | 7.7                  | 80                       | 30                       | Existing LDP1 Site Carried Forward.            |  |  |
| 035                                          | H46          | Parkhall Farm 4            | 1.1                  | 20                       | 20                       | Existing LDP1 Site Carried Forward.            |  |  |
| 036                                          | H47          | The Haining                | 3.6                  | 20                       | 20                       | Existing LDP1 Site Carried Forward.            |  |  |
| 037                                          | H48          | Toravon Farm               | 6.6                  | 120                      | 40                       | Existing LDP1 Site Carried Forward.            |  |  |
| 138                                          |              | Greenwells Farm North      | 7.3                  | 100                      | -                        | Non Preferred Site.                            |  |  |
| 139                                          |              | Greenwells Farm South      | 3.2                  | 50                       | -                        | Non Preferred Site.                            |  |  |
| 142                                          |              | Parkhall Farm North (East) | 4.9                  | 100                      | -                        | Non Preferred Site.                            |  |  |
| 189                                          |              | Parkhall Farm North (West) | 19.7                 | 250                      | -                        | Non Preferred Site.                            |  |  |
| 144                                          |              | Gillandersland             | 11.8                 | 350                      | -                        | Non Preferred Site.                            |  |  |
| Mixed Use (Residential/Employment/Community) |              |                            |                      |                          |                          |                                                |  |  |
| 140                                          | ED21         | Maddiston Fire Station     | 3.8                  | 70                       | 70                       | Preferred New Site.                            |  |  |
| 141                                          |              | Parkhall North             | 92.2                 | 1200                     | 500                      | Non Preferred Site.                            |  |  |
| Emplovi                                      | Employment   |                            |                      |                          |                          |                                                |  |  |

n/a

Existing LDP1 Site Carried Forward.

ED25

203

A801 Union Canal

5.3

n/a

| Ref No.                              | LDP1<br>Ref.                   | Site                      | Site<br>Size<br>(ha) | Housing Capacity (Units) | Estimated<br>Output<br>2020-30 | MIR Status                                                    |  |  |  |  |
|--------------------------------------|--------------------------------|---------------------------|----------------------|--------------------------|--------------------------------|---------------------------------------------------------------|--|--|--|--|
| Polmo                                | Polmont/Laurieston/Westquarter |                           |                      |                          |                                |                                                               |  |  |  |  |
| Housing                              |                                |                           |                      |                          |                                |                                                               |  |  |  |  |
| 029                                  | H51                            | Lathallan House           | 11.2                 | 48                       | 48                             | Existing LDP1 Site Carried Forward.                           |  |  |  |  |
| 038                                  | H50                            | Whyteside Hotel           | 0.8                  | 35                       | 20                             | Existing LDP1 Site Carried Forward.                           |  |  |  |  |
| 135                                  |                                | Milnholm Riding Centre    | 2.9                  | 10                       | -                              | Non Preferred Site.                                           |  |  |  |  |
| 136                                  |                                | Station Road              | 6.1                  | 125                      | -                              | Non Preferred Site.                                           |  |  |  |  |
| 195                                  |                                | Polmont Park              | 3.6                  | 53                       | -                              | Non Preferred Site.                                           |  |  |  |  |
| Employ                               | Employment                     |                           |                      |                          |                                |                                                               |  |  |  |  |
| 095                                  | ED23                           | Gilston                   | 54.4                 | n/a                      | n/a                            | Existing LDP1 Site Carried Forward.                           |  |  |  |  |
| 096                                  | ED24                           | Beancross                 | 5.5                  | n/a                      | n/a                            | Existing LDP1 Site Carried Forward.                           |  |  |  |  |
| 137                                  |                                | Grandsable Road           | 4.3                  | n/a                      | n/a                            | Allocation not required as distillery under construction.     |  |  |  |  |
| Waste N                              | /lanagem                       | nent                      |                      |                          |                                |                                                               |  |  |  |  |
| 97                                   | INF34                          | Avondale Waste Management | 14.4                 | n/a                      | n/a                            | Existing LDP1 Site Proposed for De-allocation.                |  |  |  |  |
| Cemete                               | ries                           |                           |                      |                          |                                |                                                               |  |  |  |  |
| 194                                  |                                | Weedingshall              | 1.7                  | n/a                      | n/a                            | Preferred Site for Cemetery Extension.                        |  |  |  |  |
| Shield                               | lhill                          |                           |                      |                          |                                |                                                               |  |  |  |  |
| Housing                              |                                |                           |                      |                          |                                |                                                               |  |  |  |  |
| 056                                  | H69                            | Hillcrest                 | 5.5                  | 30                       | -                              | Existing LDP1 Site Carried Forward.                           |  |  |  |  |
| 055                                  | H68                            | Reddingmuirhead Road      | 0.8                  | 10                       | -                              | Existing LDP1 Site Proposed for De-allocation.                |  |  |  |  |
| Wallacestone/Redding/Reddingmuirhead |                                |                           |                      |                          |                                |                                                               |  |  |  |  |
| Housing                              | <u> </u>                       |                           |                      |                          |                                |                                                               |  |  |  |  |
| 031                                  | H42                            | Redding Park              | 1.2                  | 25                       | 25                             | Existing LDP1 Site Carried Forward. Canalside Site Remaining. |  |  |  |  |
| 145                                  |                                | Redding Park North        | 4.9                  | 20                       | -                              | Non Preferred Site.                                           |  |  |  |  |
| 146                                  |                                | Redding Road              | 2.1                  | 50                       | -                              | Non Preferred Site.                                           |  |  |  |  |
| 147                                  |                                | Standrigg Road            | 10.5                 | 200                      | -                              | Non Preferred Site.                                           |  |  |  |  |