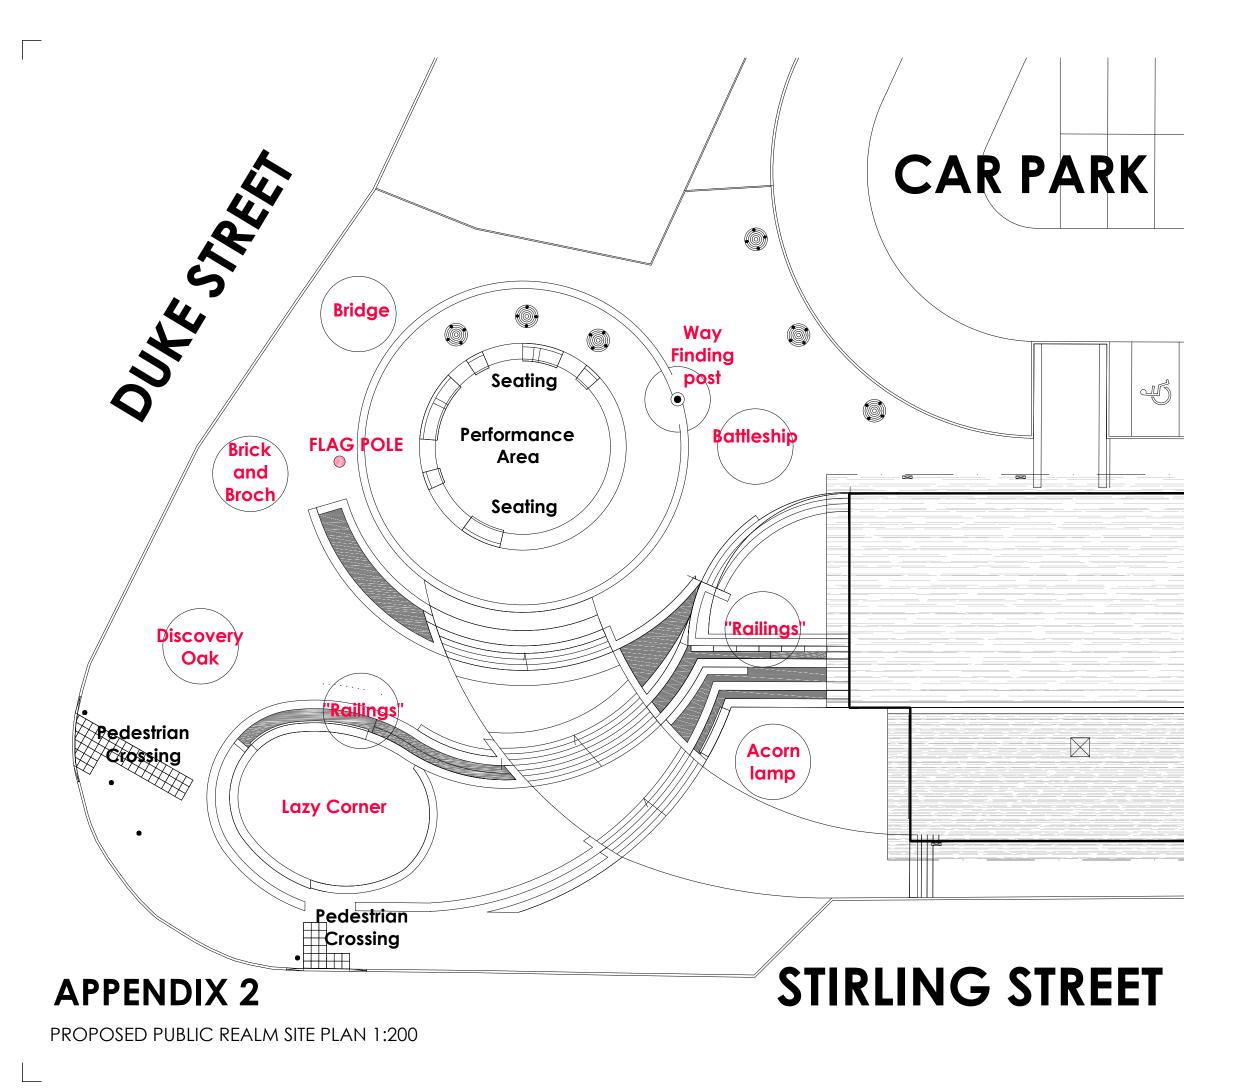

| (-                                                                                                                                                                      | -              |                           | -   | -     | - ,    |
|-------------------------------------------------------------------------------------------------------------------------------------------------------------------------|----------------|---------------------------|-----|-------|--------|
|                                                                                                                                                                         |                |                           |     |       |        |
| Revision:                                                                                                                                                               | Description:   |                           | By: | Chkd: | Date:  |
| -                                                                                                                                                                       | -              |                           | -   | -     | -      |
|                                                                                                                                                                         |                |                           |     |       |        |
| <b>Falkirk Council</b><br>Development Services<br>Director: Rhona Geisler<br>Abbotsford House, David's Loan<br>Falkirk, FK2 TYZ<br>Telephone : 01324 504950, Fax 504888 |                |                           |     |       |        |
| Community Design                                                                                                                                                        |                |                           |     |       |        |
|                                                                                                                                                                         |                |                           |     |       |        |
|                                                                                                                                                                         |                |                           |     |       |        |
| Economic Development                                                                                                                                                    |                |                           |     |       |        |
|                                                                                                                                                                         |                | •                         |     |       |        |
| <u> </u>                                                                                                                                                                |                |                           |     |       |        |
| DENNY TOWN CENTRE                                                                                                                                                       |                |                           |     |       |        |
| REGENERATION PHASE ONE                                                                                                                                                  |                |                           |     |       |        |
|                                                                                                                                                                         |                |                           |     |       |        |
| <u> </u>                                                                                                                                                                |                |                           |     |       |        |
|                                                                                                                                                                         |                |                           |     |       |        |
| PROPOSED SITE PLAN - ARTISTS                                                                                                                                            |                |                           |     |       |        |
|                                                                                                                                                                         |                |                           |     |       |        |
| Project/D                                                                                                                                                               | rawing Number. | Scale at A1               |     | ls    | sue    |
|                                                                                                                                                                         | 7010           | 1:200<br>Date             |     | _     | Ρ      |
|                                                                                                                                                                         |                |                           |     |       |        |
|                                                                                                                                                                         |                | NOV 2                     | 017 |       | •      |
|                                                                                                                                                                         | T01            | NOV 20<br>Checked<br>MMcG | 017 | Re    | vision |