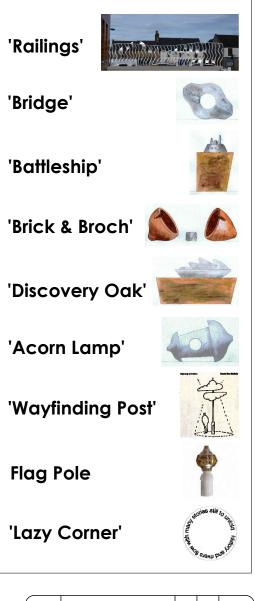

| (-                                                                                                                                                                      | -              |                           | -   | -     | - ,    |
|-------------------------------------------------------------------------------------------------------------------------------------------------------------------------|----------------|---------------------------|-----|-------|--------|
|                                                                                                                                                                         |                |                           |     |       |        |
| Revision:                                                                                                                                                               | Description:   |                           | By: | Chkd: | Date:  |
| -                                                                                                                                                                       | -              |                           | -   | -     | -      |
|                                                                                                                                                                         |                |                           |     |       |        |
| <b>Falkirk Council</b><br>Development Services<br>Director: Rhona Geisler<br>Abbotsford House, David's Loan<br>Falkirk, FK2 TYZ<br>Telephone : 01324 504950, Fax 504888 |                |                           |     |       |        |
| Community Design                                                                                                                                                        |                |                           |     |       |        |
|                                                                                                                                                                         |                |                           |     |       |        |
|                                                                                                                                                                         |                |                           |     |       |        |
| Economic Development                                                                                                                                                    |                |                           |     |       |        |
|                                                                                                                                                                         |                | •                         |     |       |        |
| <u> </u>                                                                                                                                                                |                |                           |     |       |        |
| DENNY TOWN CENTRE                                                                                                                                                       |                |                           |     |       |        |
| REGENERATION PHASE ONE                                                                                                                                                  |                |                           |     |       |        |
|                                                                                                                                                                         |                |                           |     |       |        |
| <u> </u>                                                                                                                                                                |                |                           |     |       |        |
|                                                                                                                                                                         |                |                           |     |       |        |
| PROPOSED SITE PLAN - ARTISTS                                                                                                                                            |                |                           |     |       |        |
|                                                                                                                                                                         |                |                           |     |       |        |
| Project/D                                                                                                                                                               | rawing Number. | Scale at A1               |     | ls    | sue    |
|                                                                                                                                                                         | 7010           | 1:200<br>Date             |     | _     | Ρ      |
|                                                                                                                                                                         |                |                           |     |       |        |
|                                                                                                                                                                         |                | NOV 2                     | 017 |       | •      |
|                                                                                                                                                                         | T01            | NOV 20<br>Checked<br>MMcG | 017 | Re    | vision |