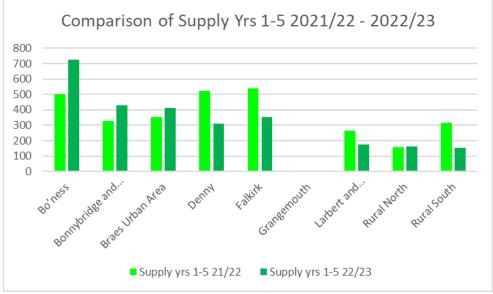

Fig.4 Supply across Settlement Areas.

Comparison of supply 2021/22 - 2022/23 1600 1400 1200 1000 800 600 400 200 Braes Jirban Area Falkirk ■ 21/22 ■ 22/23 Source 2021/22 and 2022/23 HLA's

Fig.5 Comparison of Supply across Settlement Areas.

Source 2021/22 and 2022/23 HLA's

- 2.4 Figures 3 and 4 show the total supply for the Council area. Housing development continues to be spread across the Council area. The average supply in the first 5 years of the audit is 545/yr which is more than the LDP2 target and also exceeds the NPF4 MATHLR figure of 525/yr going forward. There has been an overall reduction in supply of 8% from the previous year with Larbert and Stenhousemuir seeing the largest drop as Hill of Kinnaird has completed and a small number of sites are built out in the area as shown in Figure 5. Overall supply has reduced only slightly in other settlement areas notably Denny's supply reducing by 11% and Rural North's by 16% overall. Figure 6 shows supply in years 1-5 has increased significantly in Bo'ness and also in Bonnybridge and Banknock and the Braes Urban Area but has reduced in other areas.
- 2.5 Figure 7 shows completions in the last 10 years with completions in 2022/23 maintaining similar levels to 2020/21 rates.