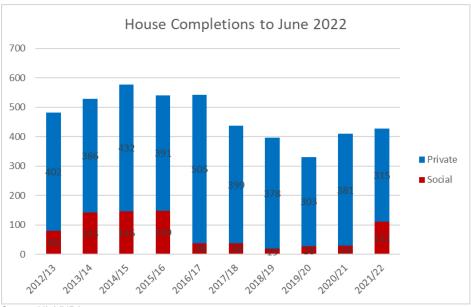

Source 2021/22 and 2022/23 HLA's

- 2.4 Figures 3 and 4 show the total supply for the Council area. Housing development continues to be spread across the Council area. The average supply in the first 5 years of the audit is 545/yr which is more than the LDP2 target and also exceeds the NPF4 MATHLR figure of 525/yr going forward. There has been an overall reduction in supply of 8% from the previous year with Larbert and Stenhousemuir seeing the largest drop as Hill of Kinnaird has completed and a small number of sites are built out in the area as shown in Figure 5. Overall supply has reduced only slightly in other settlement areas notably Denny's supply reducing by 11% and Rural North's by 16% overall. Figure 6 shows supply in years 1-5 has increased significantly in Bo'ness and also in Bonnybridge and Banknock and the Braes Urban Area but has reduced in other areas.
- 2.5 Figure 7 shows completions in the last 10 years with completions in 2022/23 maintaining similar levels to 2020/21 rates.

Fig.7 Housing Completions 2012-2022

Source HLA/NB2

2.6 Figure 8 shows house completions across the Council area. The highest completion rates were in Falkirk and Larbert and Stenhousemuir followed by the Braes Urban Area. Both Falkirk and the Braes saw a number of affordable housing completions on standalone sites which boosted the overall completion rates. While completions slowed in Bo'ness these are expected to rise again with new LDP2 sites coming forward. Denny continues to be a buoyant area for housing developments. Completions in Rural North and South reflect a number of small site completions as well as new sites underway in Rural North. Final sign off of completions for small sites continues to be slower than completion rates for larger sites. Ongoing volatility in the economy with high inflation impacting on rising build costs and a reduction in mortgage availability alongside higher interest rates may impact on completion rates going forward into 2023/24 as housebuilders adapt to the potential for reduced demand.