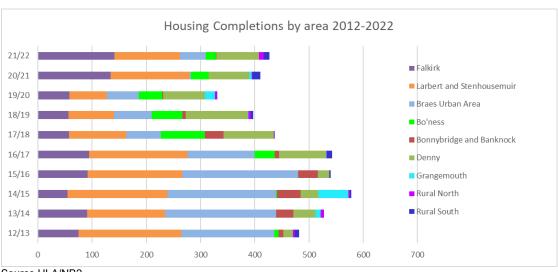

Fig.7 Housing Completions 2012-2022

Source HLA/NB2

2.6 Figure 8 shows house completions across the Council area. The highest completion rates were in Falkirk and Larbert and Stenhousemuir followed by the Braes Urban Area. Both Falkirk and the Braes saw a number of affordable housing completions on standalone sites which boosted the overall completion rates. While completions slowed in Bo'ness these are expected to rise again with new LDP2 sites coming forward. Denny continues to be a buoyant area for housing developments. Completions in Rural North and South reflect a number of small site completions as well as new sites underway in Rural North. Final sign off of completions for small sites continues to be slower than completion rates for larger sites. Ongoing volatility in the economy with high inflation impacting on rising build costs and a reduction in mortgage availability alongside higher interest rates may impact on completion rates going forward into 2023/24 as housebuilders adapt to the potential for reduced demand.

Fig.8 Housing Completions by Area 2012-2022

Source HLA/NB2