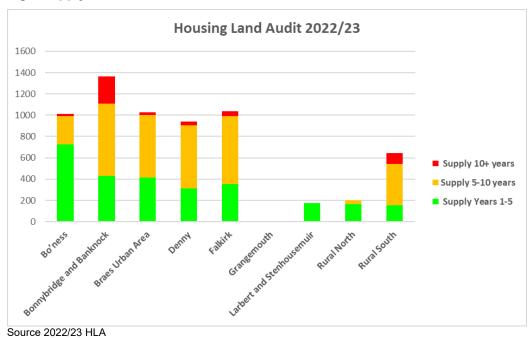

| Settlement Area  | Supply<br>Years 1-5 | Supply<br>5-10 years | 10+   | Total |
|------------------|---------------------|----------------------|-------|-------|
|                  | Tears 1-3           | 3-10 years           | years |       |
| Bo'ness          | 727                 | 265                  | 20    | 1012  |
| Bonnybridge and  | 431                 | 680                  | 254   | 1365  |
| Banknock         |                     |                      |       |       |
| Braes Urban Area | 412                 | 589                  | 24    | 1025  |
| Denny            | 310                 | 597                  | 34    | 941   |
| Falkirk          | 352                 | 637                  | 50    | 1039  |
| Grangemouth      | 2                   | 0                    | 0     | 2     |
| Larbert and      | 174                 | 0                    | 0     | 174   |
| Stenhousemuir    |                     |                      |       |       |
| Rural North      | 162                 | 39                   | 0     | 201   |
| Rural South      | 155                 | 386                  | 105   | 646   |
| Total            | 2725                | 3193                 | 487   | 6405  |

Fig.4 Supply across Settlement Areas.

Comparison of supply 2021/22 - 2022/23 1600 1400 1200 1000 800 600 400 200 Braes Jirban Area Falkirk ■ 21/22 ■ 22/23 Source 2021/22 and 2022/23 HLA's

Fig.5 Comparison of Supply across Settlement Areas.

Source 2021/22 and 2022/23 HLA's

- 2.4 Figures 3 and 4 show the total supply for the Council area. Housing development continues to be spread across the Council area. The average supply in the first 5 years of the audit is 545/yr which is more than the LDP2 target and also exceeds the NPF4 MATHLR figure of 525/yr going forward. There has been an overall reduction in supply of 8% from the previous year with Larbert and Stenhousemuir seeing the largest drop as Hill of Kinnaird has completed and a small number of sites are built out in the area as shown in Figure 5. Overall supply has reduced only slightly in other settlement areas notably Denny's supply reducing by 11% and Rural North's by 16% overall. Figure 6 shows supply in years 1-5 has increased significantly in Bo'ness and also in Bonnybridge and Banknock and the Braes Urban Area but has reduced in other areas.
- 2.5 Figure 7 shows completions in the last 10 years with completions in 2022/23 maintaining similar levels to 2020/21 rates.